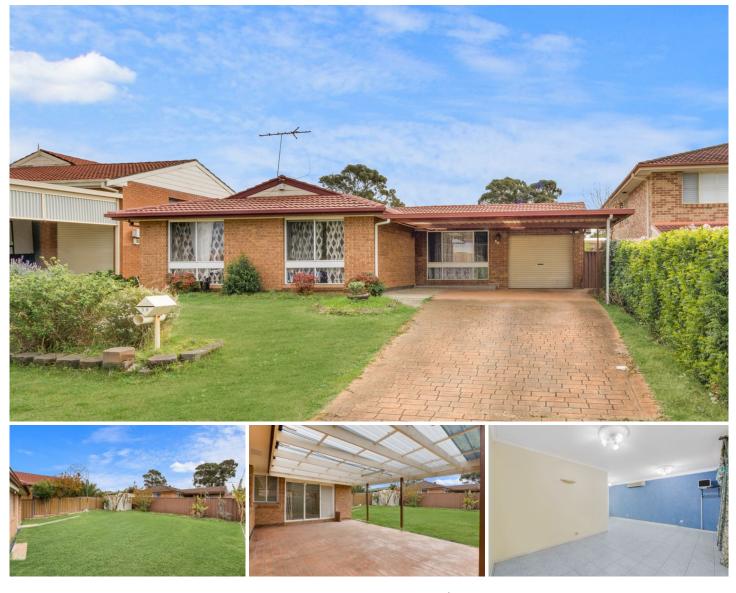

## 58 Charlotte Road ROOTY HILL NSW

Set on a rare 549sqm allotment, this well presented family home is washed with abundant natural light and offers a highly-versatile layout with multiple living areas and private outdoor entertaining. It is set on a prime parcel of land in a high-growth location, close to local shopping, quality schools and public transport.

Open family/dining zone plus a separate living/meals area
Easy access out to a covered terrace, ideal for entertaining

- Established child-friendly backyard with easy care gardens

- Recently updated kitchen with steel gas appliances and breakfast bar

- Four good-sized bedrooms are each fitted with built-in

4 🛤 2 🚰 3 🚘

| Туре      | : House                               |
|-----------|---------------------------------------|
| Land Size | : 550 sqm                             |
| View      | : https://www.aitkenre.com.au/8060780 |