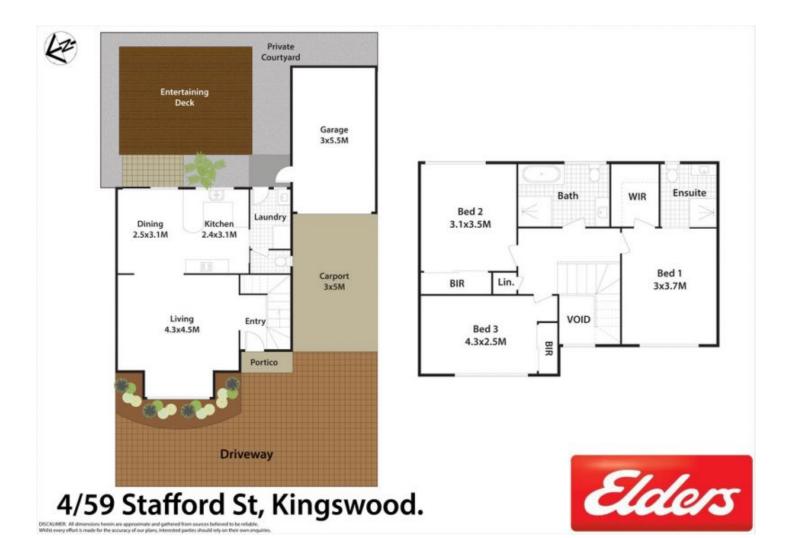

## 4/59 Stafford Street KINGSWOOD NSW

Spacious, modern and well maintained. This beautifully presented townhouse has been built to provide the ultimate comfort across a highly functional dual level layout in a highly convenient location. It offers great space for effortless, outdoor entertaining and enjoys a peaceful setting within a quiet complex. The property is conveniently located close to Nepean Hospital, public transport, quality schools, local shops and the Penrith CBD.

- Spacious separate living and dining spaces
- Seamless outdoor flow to a large decked area, perfect for entertaining
- Well presented kitchen with ample cupboard space
- Three good-sized bedrooms with built-in wardrobes to all
- Master bedroom enjoys a walk-in wardrobe and ensuite