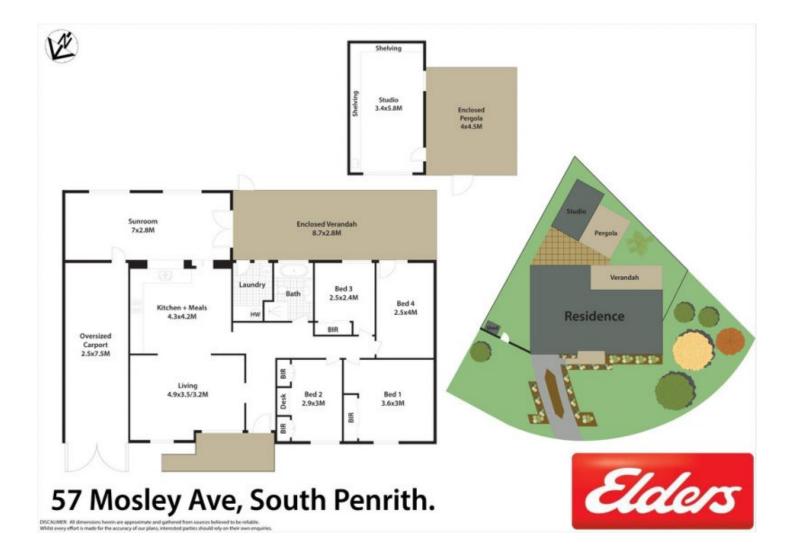

## 4 🎮 1 🚆

| Туре          | : House                               |
|---------------|---------------------------------------|
| Building Size | : 12 sqm                              |
| Land Size     | : 712 sqm                             |
| View          | : https://www.aitkenre.com.au/8060777 |