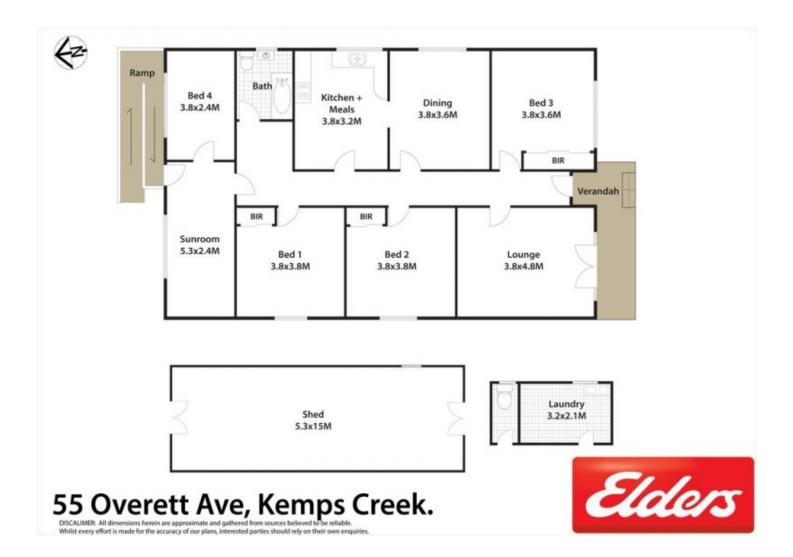

## 4 🎮 1 🚔 1 🚘

| Туре      | : House                               |
|-----------|---------------------------------------|
| Land Size | : 12137 sqm                           |
| View      | : https://www.aitkenre.com.au/8060771 |