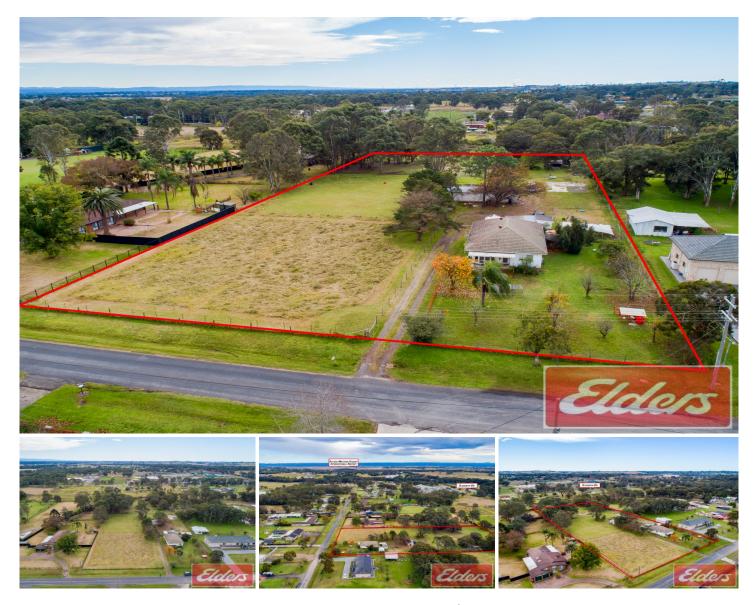

## 55 OVERETT Avenue KEMPS CREEK NSW

Expressions of Interest closing 4pm Wednesday 14th July 2021

Open Home scheduled pending lockdown restrictions being eased on 09/07/2021. Please check current NSW Health Restrictions prior to attending, should the lockdown be extended the Open Home will be cancelled. Photo ID and face masks are required for all attendees. Elders Real Estate Penrith/Wallacia invite people to call our office to book a private inspection of the property should the lockdown be extended.

Situated alongside Elizabeth Drive and the proposed M12 Motorway, Overett Avenue is located in one of the most in demand suburbs surrounding the new Western Sydney

## 4 🎮 1 🚔 1 🚘

| Туре      | : House                               |
|-----------|---------------------------------------|
| Land Size | : 12137 sqm                           |
| View      | : https://www.aitkenre.com.au/8060771 |