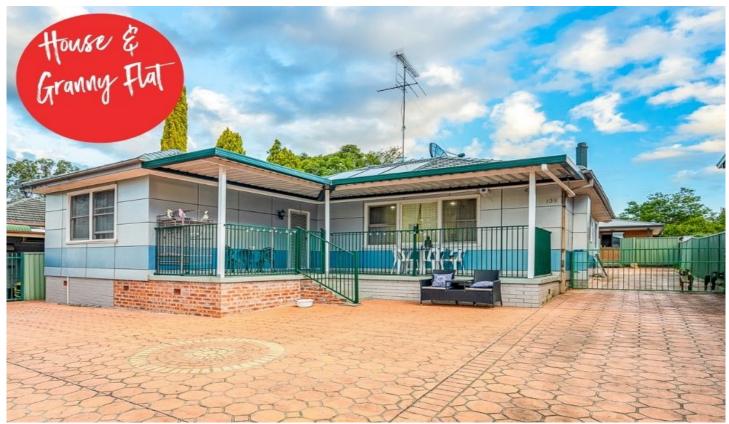

## 138-138A Stafford Street PENRITH NSW

Offering a unique opportunity to generate maximum income, this house and granny flat is ideally suited to both large families and investors seeking dual occupancy. The interiors have been well maintained and offer multiple indoor/outdoor spaces, updated bathrooms and a combined total of six bedrooms. Set within a sought-after pocket of Penrith, the property is set on a prized R3 zoned 696sqm land parcel and is just moments from Penrith CBD and vibrant dining scene, and express city transport.

## Main House

- Leased out for \$500.00 per week
- Highly versatile floor plan with separate lounge and dining
- All-weather pergola ideal for effortless outdoor entertaining

6 🛰 3 🖺 2 😭

Type : House Land Size : 696 sqm