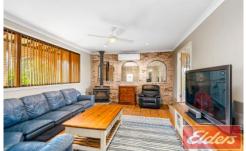

- Streamlined interiors offer a combined living and dining area
- Separate family lounge with fireplace and additional family room off dining
- Vast access to an entertainers' deck and full-width verandah
- Incredible rural outlook from all angles sets a calming