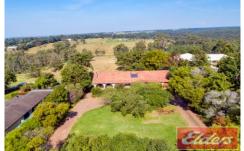

## 1964 SILVERDALE Road SILVERDALE NSW

Commanding 4.8 acres of boundless space, this grand north-facing estate provides a sun soaked residence that has been especially designed to offer seamless indoor/outdoor living with sweeping valley views. Its scenic and ultimately private setting is highly enviable, whilst the location is conveniently close to everyday amenities and just 25 minutes from Penrith CBD.

4 🕮 2 🟪 1 🗬

Type : House Land Size : 19790 sqm

View: https://www.aitkenre.com.au/8060766

For full version visit the website