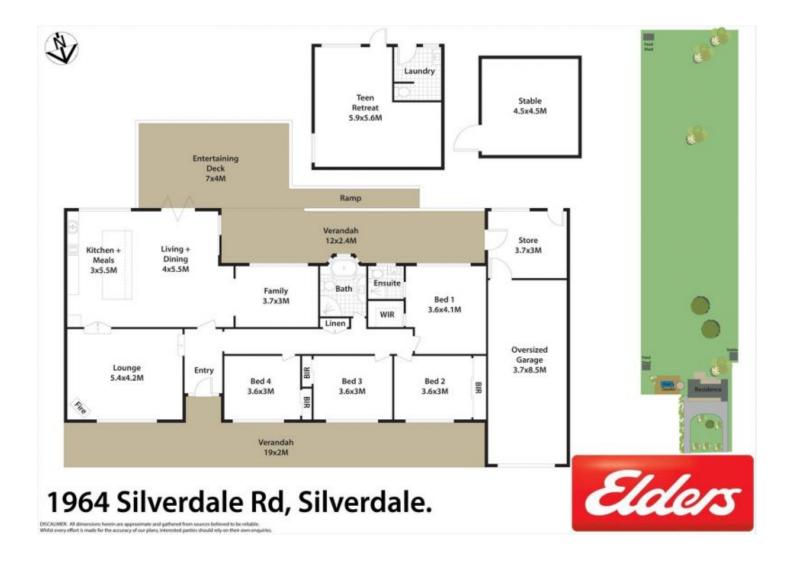

## 1964 SILVERDALE Road SILVERDALE NSW

Commanding 4.8 acres of boundless space, this grand north-facing estate provides a sun soaked residence that has been especially designed to offer seamless indoor/outdoor living with sweeping valley views. Its scenic and ultimately private setting is highly enviable, whilst the location is conveniently close to everyday amenities and just 25 minutes from Penrith CBD.

- Streamlined interiors offer a combined living and dining area
- Separate family lounge with fireplace and additional family room off dining
- Vast access to an entertainers' deck and full-width verandah
- Incredible rural outlook from all angles sets a calming

4 🕮 2 🟪 1 🗬

Type : House Land Size : 19790 sqm

View: https://www.aitkenre.com.au/8060766

For full version visit the website