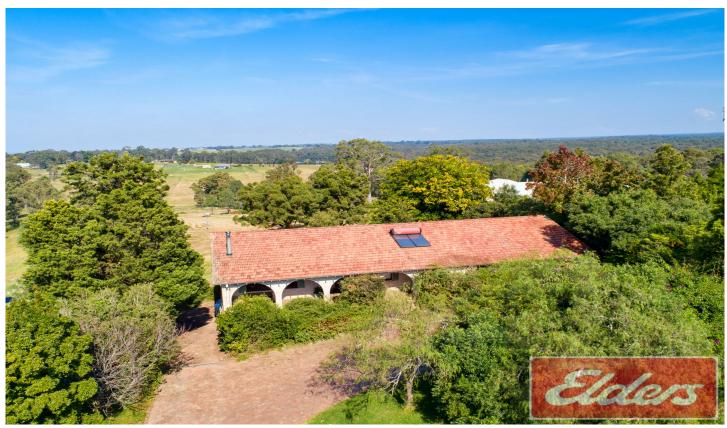

## 1964 SILVERDALE Road SILVERDALE NSW

Commanding 4.8 acres of boundless space, this grand north-facing estate provides a sun soaked residence that has been especially designed to offer seamless indoor/outdoor living with sweeping valley views. Its scenic and ultimately private setting is highly enviable, whilst the location is conveniently close to everyday amenities and just 25 minutes from Penrith CBD.

4 🕮 2 🟪 1 🗬

Type : House Land Size : 19790 sqm

View: https://www.aitkenre.com.au/8060766

For full version visit the website