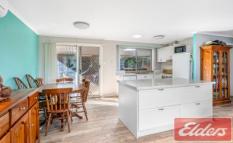

- Spacious living and dining zone enjoys dual outdoor flow
- Relaxed pergola covered terrace with space for barbeque
- Established child-friendly yard with fenced swimming pool
- Modern island kitchen
- Three good-sized bedrooms, two with built-in wardrobes
- Stylish bathroom with floor-to-ceiling tiles, double basin
- Air conditioning, ceiling fans, downlights, wood-like tile floors
- Single garage with ample off-street parking, side access