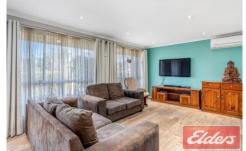

- Spacious living and dining zone enjoys dual outdoor flow
- Relaxed pergola covered terrace with space for barbeque
- Established child-friendly yard with fenced swimming pool
- Modern island kitchen
- Three good-sized bedrooms, two with built-in wardrobes
- Stylish bathroom with floor-to-ceiling tiles, double basin
- Air conditioning, ceiling fans, downlights, wood-like tile floors
- Single garage with ample off-street parking, side access