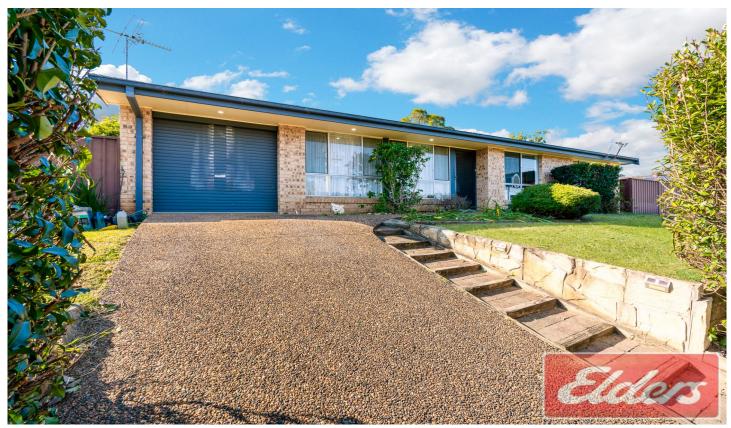

## 14 MOOREHEAD Avenue SILVERDALE NSW

Set on an extensive 976sqm corner block with dual entry, this comfortable family home is elevated, private and enjoys a bright north to rear aspect. The property provides a practical single level layout with three-bedrooms and is located close to Silverdale amenities and local shops.

- Spacious living and dining zone enjoys dual outdoor flow
- Relaxed pergola covered terrace with space for barbeque
- Established child-friendly yard with fenced swimming pool
- Modern island kitchen
- Three good-sized bedrooms, two with built-in wardrobes
- Stylish bathroom with floor-to-ceiling tiles, double basin
- Air conditioning, ceiling fans, downlights, wood-like tile floors
- Single garage with ample off-street parking, side access

## 3 🚐 1 🚍 1 😭

Type : House Land Size : 976 sqm

View: https://www.aitkenre.com.au/8060765