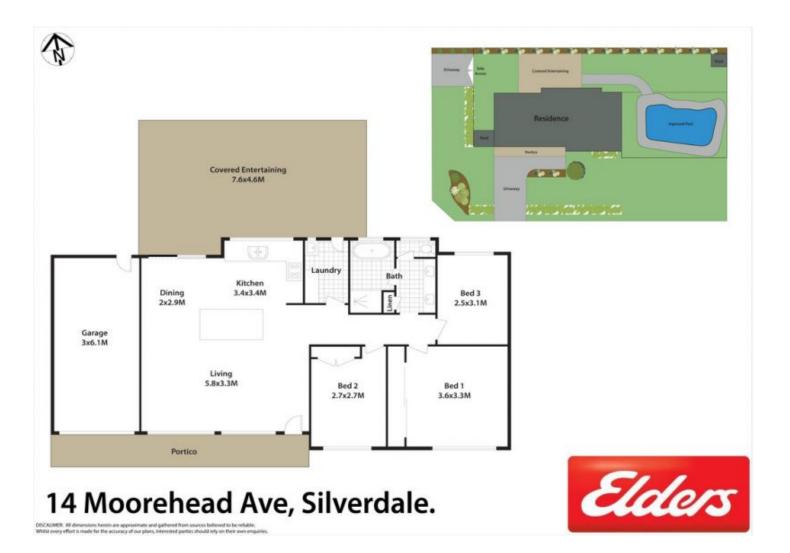

## 14 MOOREHEAD Avenue SILVERDALE NSW

Set on an extensive 976sqm corner block with dual entry, this comfortable family home is elevated, private and enjoys a bright north to rear aspect. The property provides a practical single level layout with three-bedrooms and is located close to Silverdale amenities and local shops.

- Spacious living and dining zone enjoys dual outdoor flow
- Relaxed pergola covered terrace with space for barbeque
- Established child-friendly yard with fenced swimming pool
- Modern island kitchen
- Three good-sized bedrooms, two with built-in wardrobes
- Stylish bathroom with floor-to-ceiling tiles, double basin
- Air conditioning, ceiling fans, downlights, wood-like tile floors
- Single garage with ample off-street parking, side access