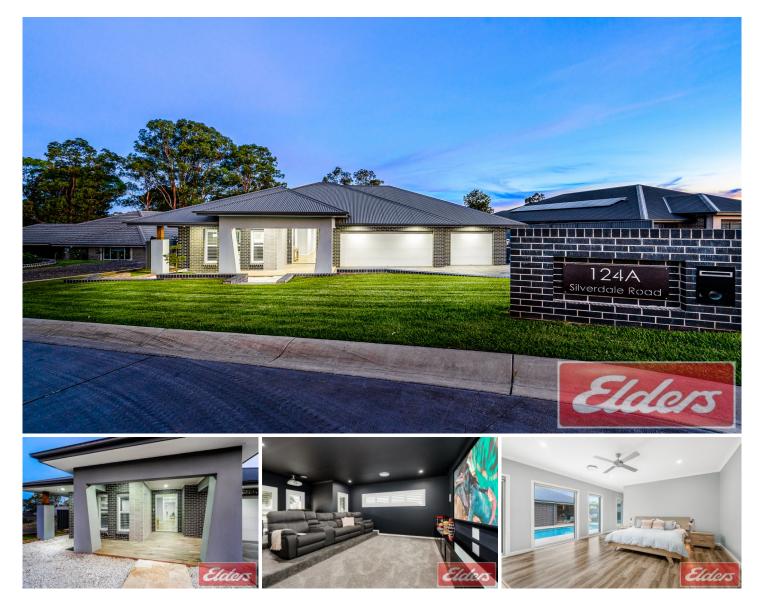

## 124A SILVERDALE Road SILVERDALE NSW

Capturing the essence of pure luxury and desirability, this architecturally designed residence unveils a sublime collection of substantial proportions and state-of-the-art finishes.

It spans a streamlined single level layout with floor-to-ceiling glass and offers seamless indoor/outdoor entertaining, an alfresco barbeque and heated concrete pool, in addition to a gourmet chef's kitchen and fully equipped media room.

The property spans a sweeping 1579sqm (approx) and is located close to local schools, shops and Penrith CBD.

- Extensive living/dining spaces with 2700mm high ceilings throughout

- Floor-to-ceiling glass windows overlook heated 8x4m