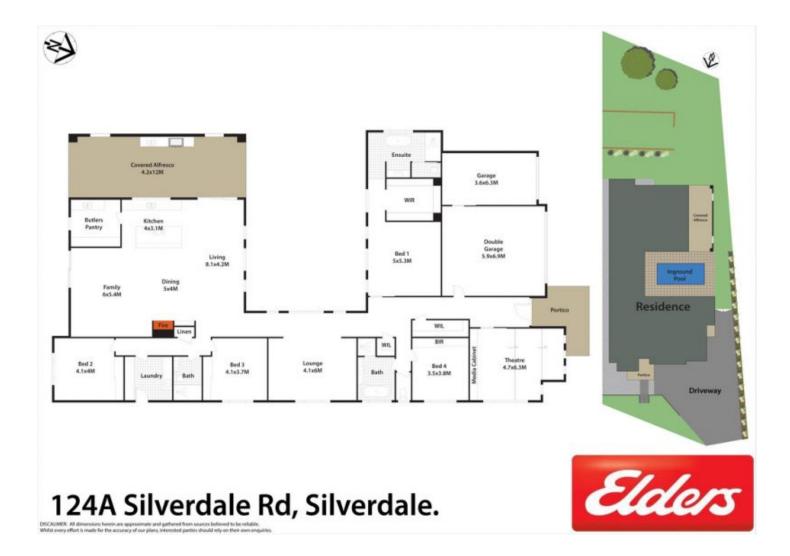

The property spans a sweeping 1579sqm (approx) and is located close to local schools, shops and Penrith CBD.

- Extensive living/dining spaces with 2700mm high ceilings throughout

- Floor-to-ceiling glass windows overlook heated 8x4m