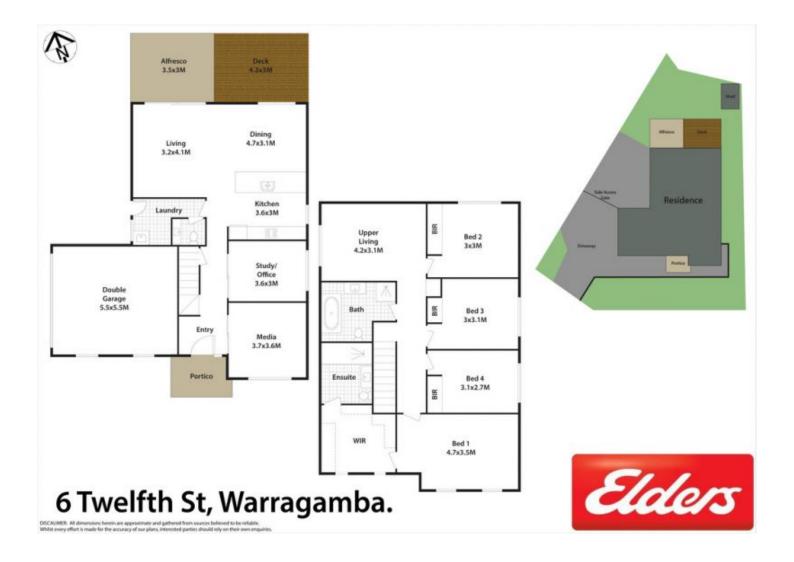

## **6 TWELFTH Street WARRAGAMBA NSW**

Offering a private 544sqm block with established gardens, this updated family home effortlessly combines a collection of lounge and dining zones with an impressive alfresco area.

The spacious interiors enjoy dual outdoor flow to a partially covered entertainers' deck overlooking the child-friendly vard.

It's peacefully located within a highly sought-after pocket of Warragamba, just moments from local shops, schools and buses.

- Open plan lounge and dining area plus an upstairs family room
- Elevated terrace adjoins the lush backyard and easycare gardens

For full version visit the website

## 4 🕒 2 📛 2 🖨

Type : House Building Size : 22 sqm Land Size : 544 sqm

View: https://www.aitkenre.com.au/8060757