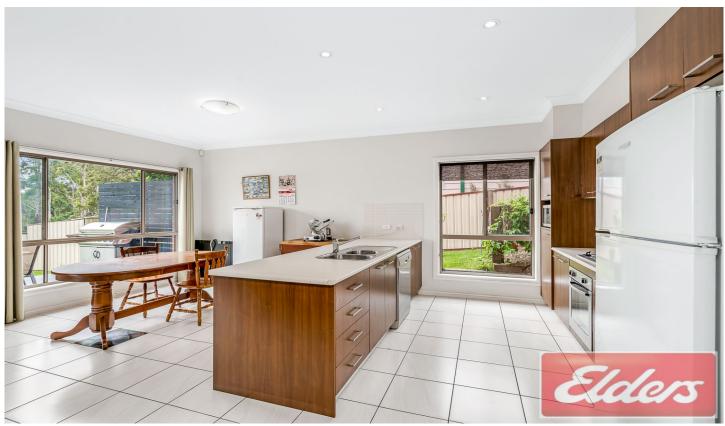

## **6 TWELFTH Street WARRAGAMBA NSW**

Offering a private 544sqm block with established gardens, this updated family home effortlessly combines a collection of lounge and dining zones with an impressive alfresco area.

The spacious interiors enjoy dual outdoor flow to a partially covered entertainers' deck overlooking the child-friendly vard.

It's peacefully located within a highly sought-after pocket of Warragamba, just moments from local shops, schools and buses.

- Open plan lounge and dining area plus an upstairs family room
- Elevated terrace adjoins the lush backyard and easycare gardens

For full version visit the website