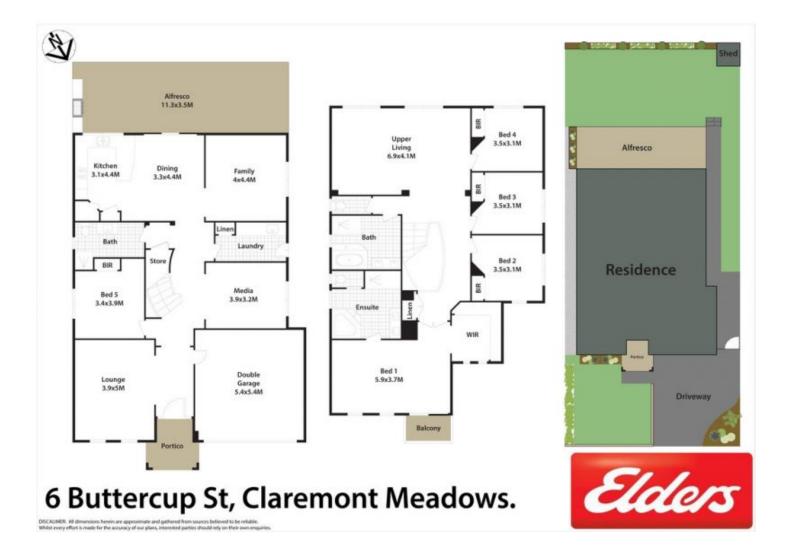

## **6 Buttercup Street CLAREMONT MEADOWS NSW**

Beautifully presented to offer a north facing family haven with boundless space and quality inclusions, this comfortable residence has been designed to provide effortless indoor/outdoor entertaining over a traditional dual level design. Situated on a spacious 552sqm land parcel this property is located across from a park within a sought-after pocket of Claremont Meadows, central to Caddens Corner, Western Sydney University, M4 motorway and proposed train connection to Western Sydney Airport.

- Collection of spacious living/dining zones over two sunwashed levels
- Extensive covered entertainer's deck fitted with a built-in barbeque

5 🗀 3 🔓 2 🖨

Type : House Land Size : 552 sqm

View: https://www.aitkenre.com.au/8060756