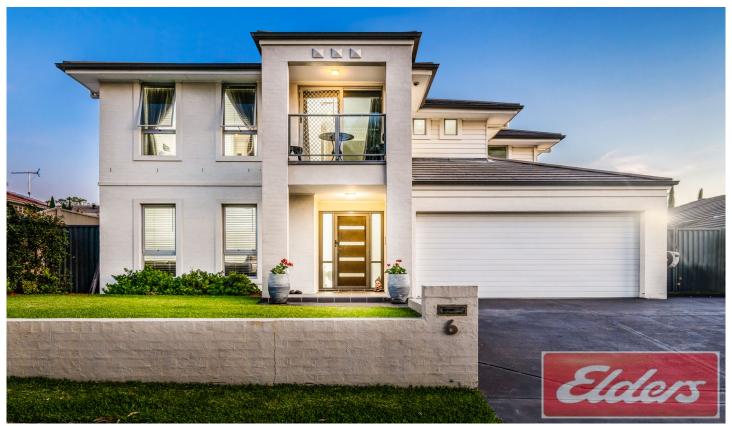

## **6 Buttercup Street CLAREMONT MEADOWS NSW**

Beautifully presented to offer a north facing family haven with boundless space and quality inclusions, this comfortable residence has been designed to provide effortless indoor/outdoor entertaining over a traditional dual level design. Situated on a spacious 552sqm land parcel this property is located across from a park within a sought-after pocket of Claremont Meadows, central to Caddens Corner, Western Sydney University, M4 motorway and proposed train connection to Western Sydney Airport.

- Collection of spacious living/dining zones over two sunwashed levels
- Extensive covered entertainer's deck fitted with a built-in barbeque

5 🗀 3 🔓 2 🖨

Type : House Land Size : 552 sqm

View: https://www.aitkenre.com.au/8060756