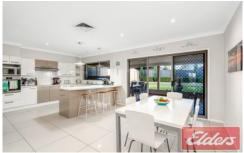

- Collection of spacious living/dining zones over two sunwashed levels
- Extensive covered entertainer's deck fitted with a built-in barbeque

5 🗀 3 🔓 2 🖨

Type : House Land Size : 552 sqm

View: https://www.aitkenre.com.au/8060756