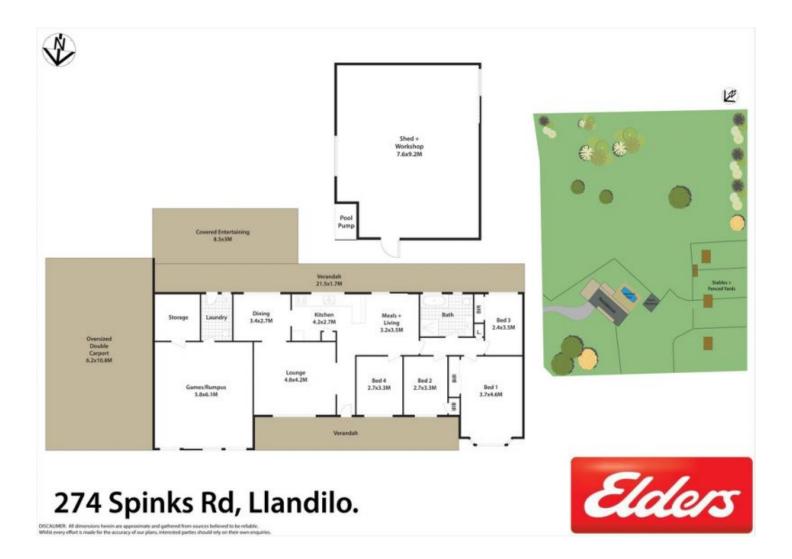

## 702-714 The Northern Road LLANDILO NSW

OPEN HOME|THURSDAY 8TH APRIL 5:00PM-5:30PM OPEN HOME|SATURDAY 10 APRIL 10:30AM-11:15PM

Set on a level 2.2ha (5 acre) with two road access and surrounded by beautiful quality homes, this is a unique opportunity to secure prime acreage with enormous potential and possibility in a highly sought after location. Ideal for the horse enthusiast with easy access for trucks, machinery, horse float or trailer. The property is fully fenced with multiple paddocks, shedding and full length side access. There is an 4 bedroom home with under cover parking for up to 2 vehicles. Perfectly positioned in an extremely central location within 10 mins of Richmond/ Windsor Town Centre and train station, approx. 15 mins of Penrith, the new Sydney Business Park, M7 and M2 motor

4 🚐 1 📛 4 🗬

**Type**: Acreage/Semi-Rural

Land Size: 20310 sqm

View: https://www.aitkenre.com.au/8060753

Matthew Hall 02 4732 5055

For full version visit the website