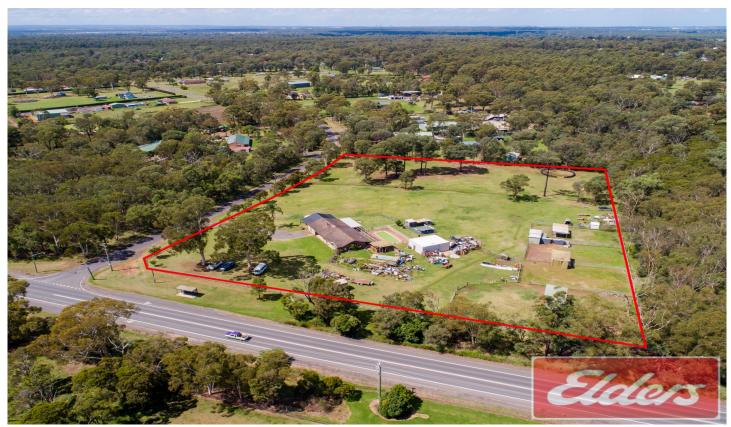

## 702-714 The Northern Road LLANDILO NSW

OPEN HOME|THURSDAY 8TH APRIL 5:00PM-5:30PM OPEN HOME|SATURDAY 10 APRIL 10:30AM-11:15PM

Set on a level 2.2ha (5 acre) with two road access and surrounded by beautiful quality homes, this is a unique opportunity to secure prime acreage with enormous potential and possibility in a highly sought after location. Ideal for the horse enthusiast with easy access for trucks, machinery, horse float or trailer. The property is fully fenced with multiple paddocks, shedding and full length side access. There is an 4 bedroom home with under cover parking for up to 2 vehicles. Perfectly positioned in an extremely central location within 10 mins of Richmond/ Windsor Town Centre and train station, approx. 15 mins of Penrith, the new Sydney Business Park, M7 and M2 motor

4 🚐 1 📛 4 🗬

**Type**: Acreage/Semi-Rural

Land Size: 20310 sqm

View: https://www.aitkenre.com.au/8060753

Matthew Hall 02 4732 5055

For full version visit the website