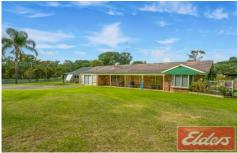

## 702-714 The Northern Road LLANDILO NSW

OPEN HOME|THURSDAY 8TH APRIL 5:00PM-5:30PM OPEN HOME|SATURDAY 10 APRIL 10:30AM-11:15PM

Set on a level 2.2ha (5 acre) with two road access and surrounded by beautiful quality homes, this is a unique opportunity to secure prime acreage with enormous potential and possibility in a highly sought after location. Ideal for the horse enthusiast with easy access for trucks, machinery, horse float or trailer. The property is fully fenced with multiple paddocks, shedding and full length side access. There is an 4 bedroom home with under cover parking for up to 2 vehicles. Perfectly positioned in an extremely central location within 10 mins of Richmond/ Windsor Town Centre and train station, approx. 15 mins of Penrith, the new Sydney Business Park, M7 and M2 motor