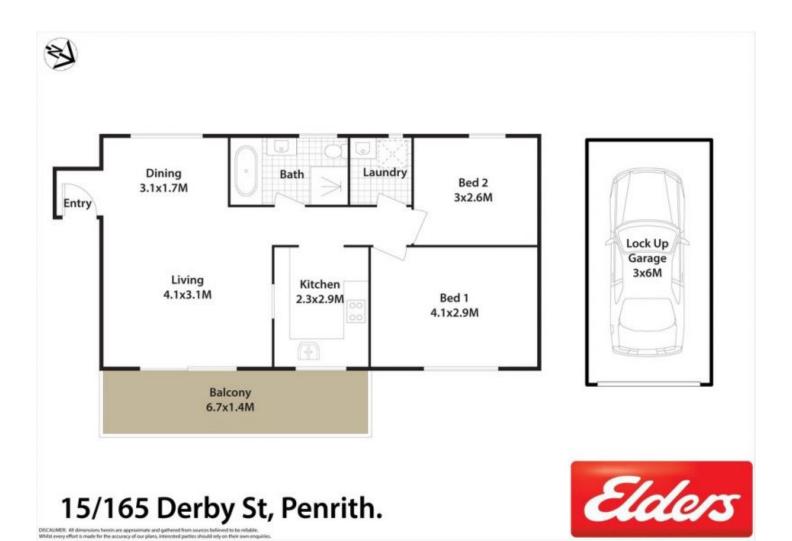

## 15/165-169 DERBY Street PENRITH NSW

Comfortable, convenient and well-presented, this generously proportioned apartment offers stylishly updated interiors and abundant natural light. It creates an ideal first home or investment opportunity, and is wonderfully located in the heart of Penrith close to the station, Westfield and a plethora of cafes and dining options.

- Spacious open plan lounge/dining extends out to the balcony
- Wide balcony enjoys an elevated outlook, great space to relax
- Updated kitchen fitted with quality appliances and a servery
- Two good-sized bedrooms, full main bathroom, internal laundry