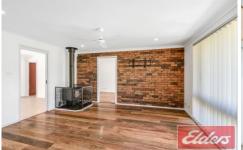

It offers a 9m x 7m detached garage with two roller doors and a fenced area previously used for the loved pets when entertaining.

- Lounge and dining plus additional kid's activity room or home office
- Easy flow to semi-covered pergola ideal for alfresco dining
- Roomy kitchen equipped with original fittings and storage
- Three good sized bedrooms all with built in wardrobes, carpet