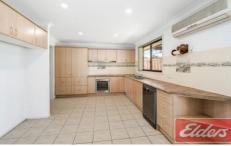

It offers a 9m x 7m detached garage with two roller doors and a fenced area previously used for the loved pets when entertaining.

- Lounge and dining plus additional kid's activity room or home office
- Easy flow to semi-covered pergola ideal for alfresco dining
- Roomy kitchen equipped with original fittings and storage
- Three good sized bedrooms all with built in wardrobes, carpet