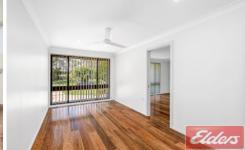

It offers a 9m x 7m detached garage with two roller doors and a fenced area previously used for the loved pets when entertaining.

- Lounge and dining plus additional kid's activity room or home office
- Easy flow to semi-covered pergola ideal for alfresco dining
- Roomy kitchen equipped with original fittings and storage
- Three good sized bedrooms all with built in wardrobes, carpet