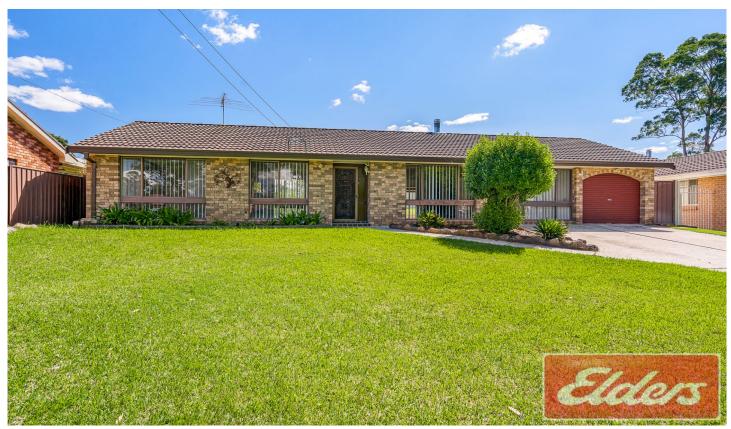

## 39 GIBSON Street SILVERDALE NSW

Set over a sprawling 1,010sqm parcel, this private home enjoys an elevated setting and provides a practical single level layout, comfortable living zones and a large entertainers' yard.

It offers a 9m x 7m detached garage with two roller doors and a fenced area previously used for the loved pets when entertaining.

- Lounge and dining plus additional kid's activity room or home office
- Easy flow to semi-covered pergola ideal for alfresco dining
- Roomy kitchen equipped with original fittings and storage
- Three good sized bedrooms all with built in wardrobes, carpet