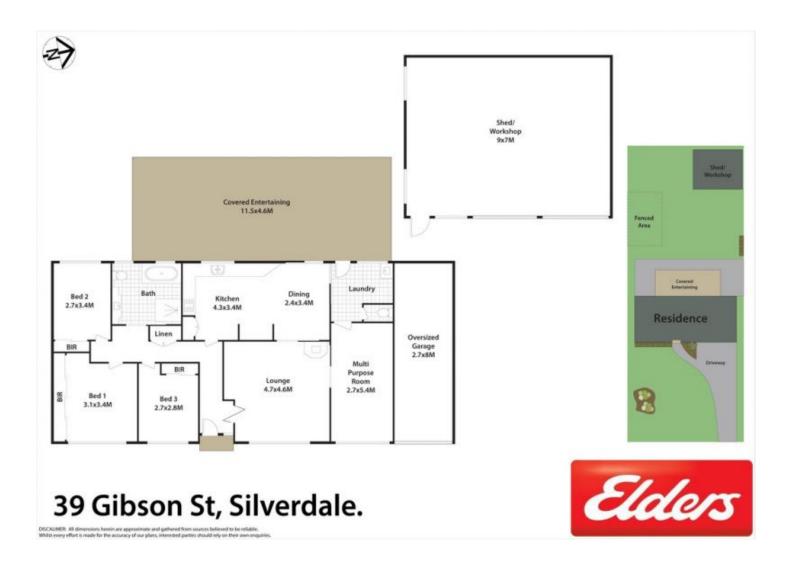

## 39 GIBSON Street SILVERDALE NSW

Set over a sprawling 1,010sqm parcel, this private home enjoys an elevated setting and provides a practical single level layout, comfortable living zones and a large entertainers' yard.

It offers a 9m x 7m detached garage with two roller doors and a fenced area previously used for the loved pets when entertaining.

- Lounge and dining plus additional kid's activity room or home office
- Easy flow to semi-covered pergola ideal for alfresco dining
- Roomy kitchen equipped with original fittings and storage
- Three good sized bedrooms all with built in wardrobes, carpet

## 3 📭 1 🔓 3 🖨

Type : House Land Size : 1010 sqm

View: https://www.aitkenre.com.au/8060751