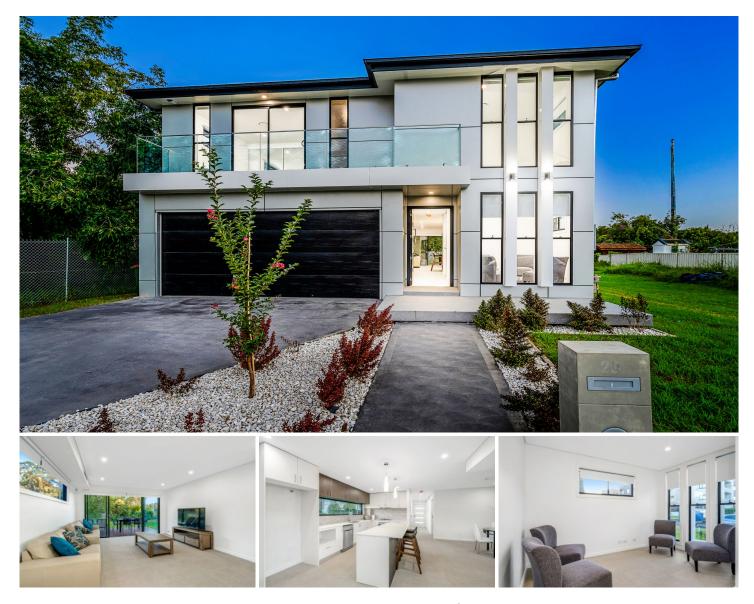

## 20 Mavis Street Rooty Hill NSW

Showcasing a seamless, brand new build, this contemporary family residence is set over a sprawling 1,449sqm block and offers open plan interiors, high-quality finishes and fabulous outdoor entertaining. It is wonderfully located within close proximity to all amenities in Rooty Hill including 400m to Rooty Hill Station and close local eateries and schools.

- Dual level layout offers multiple living and dining zones
- Sliding doors extend out to the large child-friendly backyard
- Relaxed all-weather deck is ideal for effortless entertaining
- Stone island kitchen equipped with stainless steel gas appliances