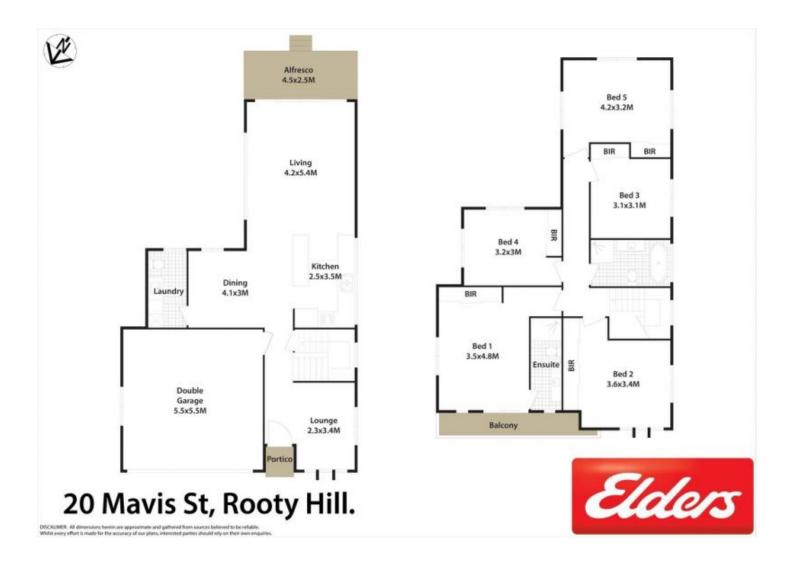

## 20 Mavis Street Rooty Hill NSW

Showcasing a seamless, brand new build, this contemporary family residence is set over a sprawling 1,449sqm block and offers open plan interiors, high-quality finishes and fabulous outdoor entertaining. It is wonderfully located within close proximity to all amenities in Rooty Hill including 400m to Rooty Hill Station and close local eateries and schools.

- Dual level layout offers multiple living and dining zones
- Sliding doors extend out to the large child-friendly backyard
- Relaxed all-weather deck is ideal for effortless entertaining
- Stone island kitchen equipped with stainless steel gas appliances

## 5 🛤 2 🚰 2 🚘

| Туре      | : House                               |
|-----------|---------------------------------------|
| Price     | : \$ 995,000                          |
| Land Size | : 1442 sqm                            |
| View      | : https://www.aitkenre.com.au/8060750 |