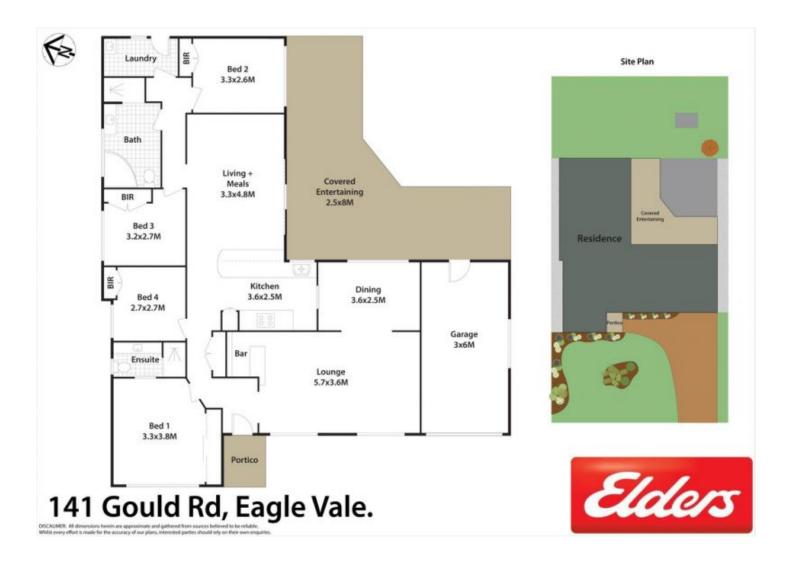

## 141 GOULD Road EAGLE VALE NSW

Neat and tidy throughout and washed with natural sunlight, this family residence enjoys an elevated outlook, a large child-friendly backyard and spacious interiors with a flexible floorplan. Offering 4 generous sized bedrooms and multiple living and dining spaces and all within a short walk or a drive to shopping precincts, schools and public transport.

- 4 Bedrooms with built in robes and ensuite to main
- Open plan design with multiple living and dining zones
- Single garage with undercover access
- Huge alfresco overlooking rear yard
- 561sqm land parcel with 17m frontage
- Walking distance to Eagle Vale Marketplace and Eagle Vale Central pool and leisure centre, 2 mins to Hume Motorway, Walk to Private and Public schooling, Minutes