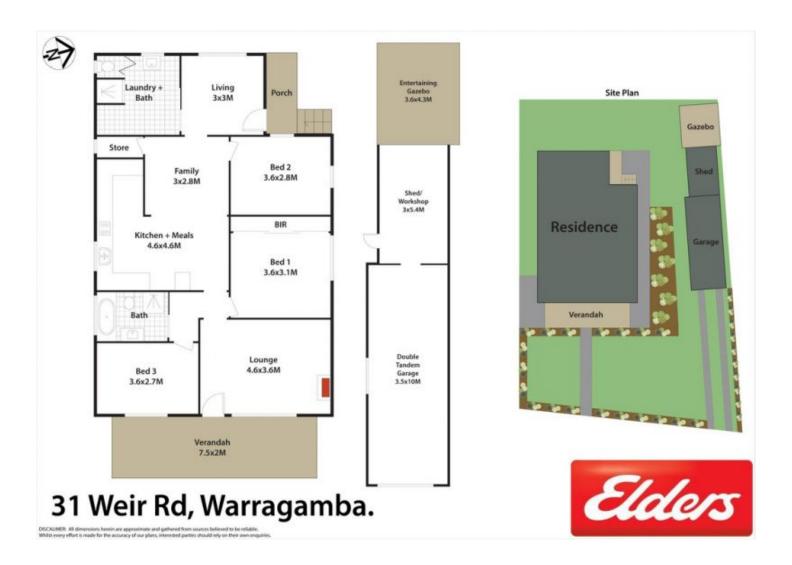

## 31 WEIR Road WARRAGAMBA NSW

Set on a wonderfully manicured 607sqm block, this private family home has been beautifully

maintained to offer comfortable living and entertaining over a versatile single level design.

It creates a fantastic first home or investment option in a high-growth location, close to Western Sydney Airport. The property provides a collection of living zones, plus a shed or workshop, carport and a double lock-up garage.

- Interiors enjoy three separate living or dining areas that extend outdoors
- Large all-weather gazebo is ideal for effortless family entertaining or can be used as carport
- Sprawling park-like yard with established gardens, vege

## 3 📭 2 🖺 3 🗬

Type : House Land Size : 607 sqm

View: https://www.aitkenre.com.au/8060747