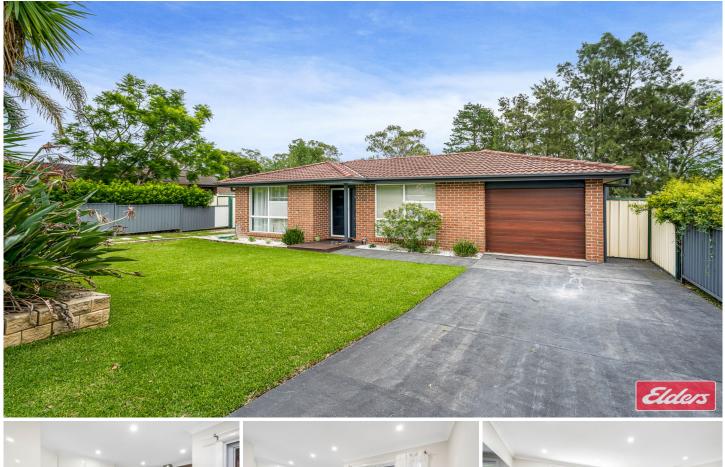

## 5 & 5A Myrtle Road Claremont Meadows NSW

Revealing a lucrative opportunity for those seeking dual-income or multi-generation living, this family house and granny flat are each tenanted and yield a combined total of \$1,040 per week. Unfolding over a landscaped 653sqm parcel, each dwelling offers an open concept design with high-quality fittings and private outdoor entertaining. The dual-income property is located within a sought-after pocket of Claremont Meadows, close to Claremont Meadows Public School, Caddens Corner, Penrith CBD and vibrant dining options.

- Primary residence in addition to a granny flat, both enjoy private yard spaces

- Primary home offers a streamlined single-level layout with open living/dining

## 5 🛤 2 🏪 1 🚘

| Туре      | : House                               |
|-----------|---------------------------------------|
| Price     | : \$ 1,290,000                        |
| Land Size | : 653 sqm                             |
| View      | : https://www.aitkenre.com.au/8060745 |