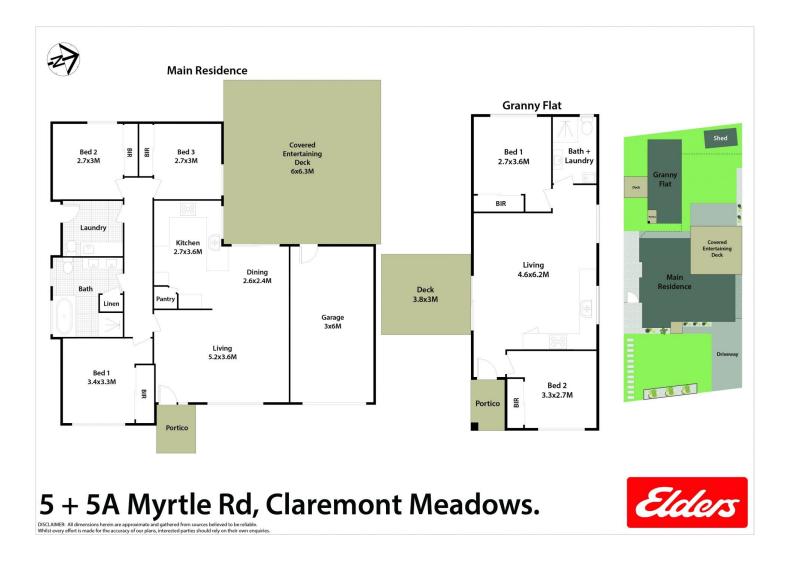

## 5 & 5A Myrtle Road Claremont Meadows NSW

Revealing a lucrative opportunity for those seeking dual-income or multi-generation living, this family house and granny flat are each tenanted and yield a combined total of \$1,040 per week. Unfolding over a landscaped 653sqm parcel, each dwelling offers an open concept design with high-quality fittings and private outdoor entertaining. The dual-income property is located within a sought-after pocket of Claremont Meadows, close to Claremont Meadows Public School, Caddens Corner, Penrith CBD and vibrant dining options.

- Primary residence in addition to a granny flat, both enjoy private yard spaces

- Primary home offers a streamlined single-level layout with open living/dining