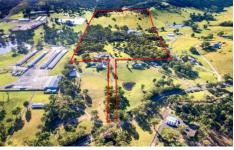

## 420 Cut Hill Road Cobbitty NSW

Tucked away at the end of a private driveway, this incredible property offers freedom and a tranquil lifestyle. Surrounded by impressive homes and large acreage, this property lends itself to primary production or an incredible opportunity to land bank within close proximity to residential developments.

Well set out, the property has a large 4 bedroom home with dual occupancy under main roof and in-ground concrete swimming pool. Bedrooms are filled with natural light and offer ample inbuilt storage.

Positioned within 22 mins drive to Western Sydney International Airport site and not under preliminary flight paths and within 2.6km from proposed residential

## **420 CUT HILL ROAD, COBBITTY**

This floor plan and/or site plan is an approximation for illustration purposes only. All measurements are approximate and not guaranteed to be exact or to scale. Interested parties should confirm measurements by their own means.