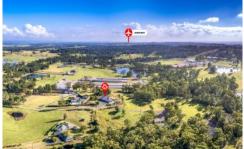

## 420 Cut Hill Road Cobbitty NSW

Tucked away at the end of a private driveway, this incredible property offers freedom and a tranquil lifestyle. Surrounded by impressive homes and large acreage, this property lends itself to primary production or an incredible opportunity to land bank within close proximity to residential developments.

Well set out, the property has a large 4 bedroom home with dual occupancy under main roof and in-ground concrete swimming pool. Bedrooms are filled with natural light and offer ample inbuilt storage.

Positioned within 22 mins drive to Western Sydney International Airport site and not under preliminary flight paths and within 2.6km from proposed residential

## **420 CUT HILL ROAD, COBBITTY**

This floor plan and/or site plan is an approximation for illustration purposes only. All measurements are approximate and not guaranteed to be exact or to scale. Interested parties should confirm measurements by their own means.