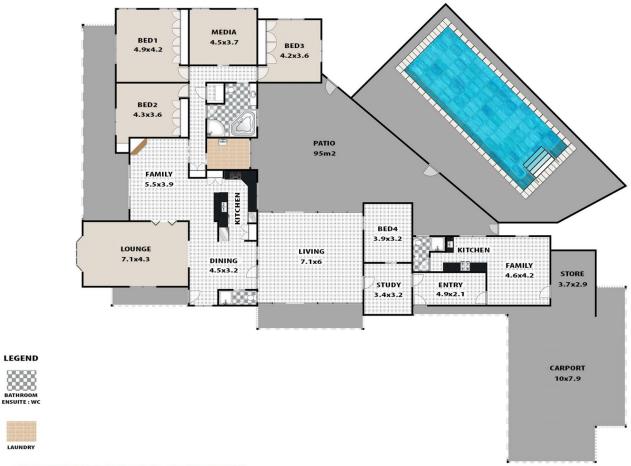

Well set out, the property has a large 4 bedroom home with dual occupancy under main roof and in-ground concrete swimming pool. Bedrooms are filled with natural light and offer ample inbuilt storage.

Positioned within 22 mins drive to Western Sydney International Airport site and not under preliminary flight paths and within 2.6km from proposed residential

## **420 CUT HILL ROAD, COBBITTY**

This floor plan and/or site plan is an approximation for illustration purposes only. All measurements are approximate and not guaranteed to be exact or to scale. Interested parties should confirm measurements by their own means.