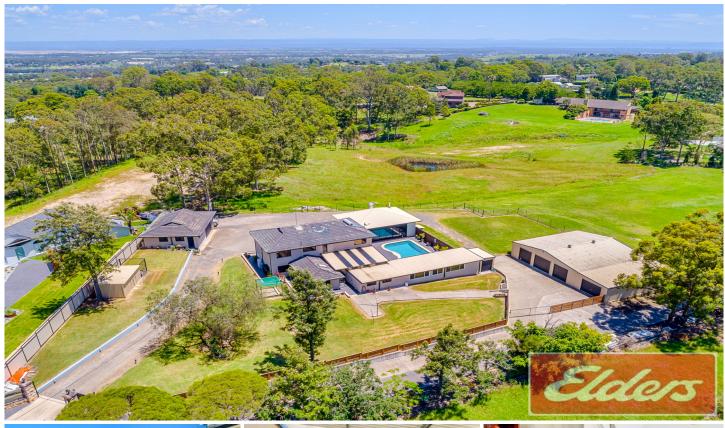

## 2153 ELIZABETH Drive CECIL PARK NSW

Designed to maximise seamless indoor/outdoor living and entertaining, this stylish family home offers beautifully renovated interiors, abundant space and plenty of natural light. The living zone effortlessly extends through bi-fold doors to an impressive backyard, complete with swimming pool, an enclosed pool cabana with gourmet stainless steel cooking equipment, and sprawling park-like yard.

It capitlises on a prime 1.16 hectare block and is located close to the M7 motorway, Mamre Road, the proposed M12 motorway, Badgerys Creek Airport and upcoming infrastructure.

## 4 🔼 3 🖺 12 😭

Type : House Land Size : 11600 sqm

View: https://www.aitkenre.com.au/8060741