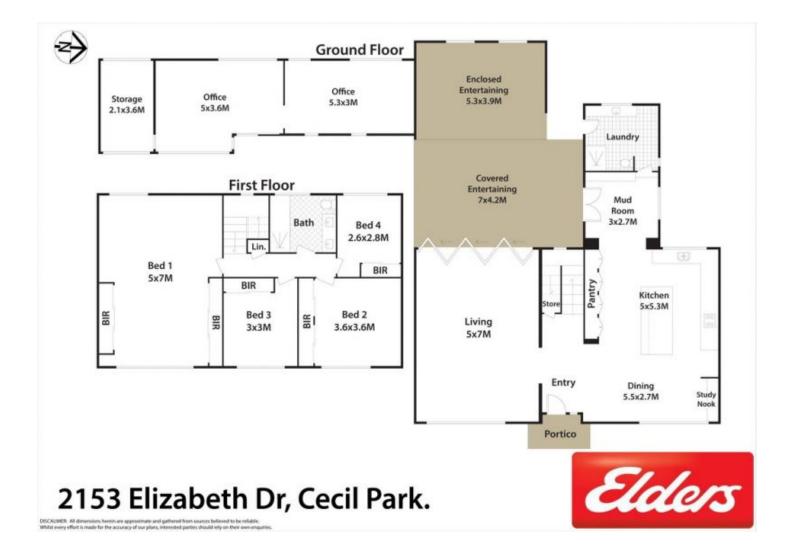

## 2153 ELIZABETH Drive CECIL PARK NSW

Designed to maximise seamless indoor/outdoor living and entertaining, this stylish family home offers beautifully renovated interiors, abundant space and plenty of natural light. The living zone effortlessly extends through bi-fold doors to an impressive backyard, complete with swimming pool, an enclosed pool cabana with gourmet stainless steel cooking equipment, and sprawling park-like yard.

## Interior

- Expansive open plan lounge, kitchen and dining with air

For full version visit the website