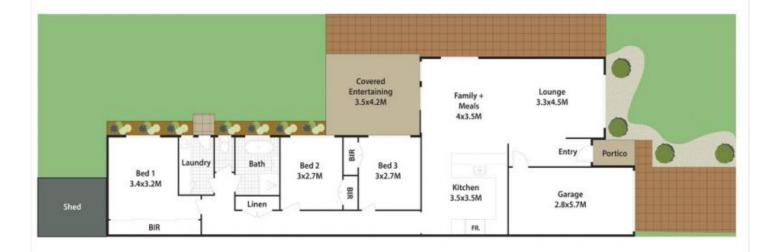

## 2/145 Sunflower Drive CLAREMONT MEADOWS NSW

Brilliantly renovated to a high standard, this flawlessly presented property provides a versatile single level design with modern features, quality inclusions and wonderful indoor/outdoor entertaining. This property is perfectly suited to first home buyers, growing families and investors looking to secure a quality property in the highly popular suburb of Claremont Meadows.

- Spacious living and dining zones
- High quality recently renovated stone kitchen featuring

3 📭 1 🖺 1 🗬

Type: Semi Detached

View: https://www.aitkenre.com.au/8060739

Joey Lustri 02 4732 5055

For full version visit the website

## 2/145 Sunflower Dr, Claremont Meadows.

XSCALIMER: All dimensions herein are approximate and gathered from sources believed to be reliable. Whitst every effort is made for the accuracy of our plans, interested parties should rely on their own enquiries.