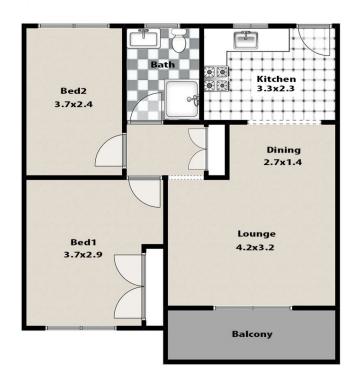

## 3/21 Castlereagh Street PENRITH NSW

Enviably situated in the heart of Penrith's rapidly expanding CBD, this recently renovated apartment creates a fantastic portfolio addition for an astute investor, or a wonderful first home with nothing more to spend.

It is located within a well-maintained building, and is just footsteps from vibrant cafes and dining, entertainment, Westfield and transport.

- Spacious lounge/dining area with easy balcony transition
- Wide, relaxing balcony enjoys elevated leafy street views
- Chic, updated kitchen features plenty of cupboard space
- Two good-sized bedrooms, master with built-ins and fan
- Air conditioning, new carpet, freshly painted throughout
- Single car space, walk to everyday amenities and parks

## 3/21 Castlereagh Street Penrith

This floor plan and/or site plan is an approximation for illustration purposes only. All measurements are approximate and not guaranteed to be exact or to scale. Interested parties should confirm measurements by their own means.