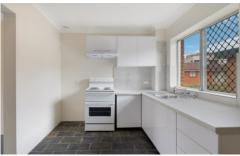

It is located within a well-maintained building, and is just footsteps from vibrant cafes and dining, entertainment, Westfield and transport.

- Spacious lounge/dining area with easy balcony transition
- Wide, relaxing balcony enjoys elevated leafy street views
- Chic, updated kitchen features plenty of cupboard space
- Two good-sized bedrooms, master with built-ins and fan
- Air conditioning, new carpet, freshly painted throughout
- Single car space, walk to everyday amenities and parks