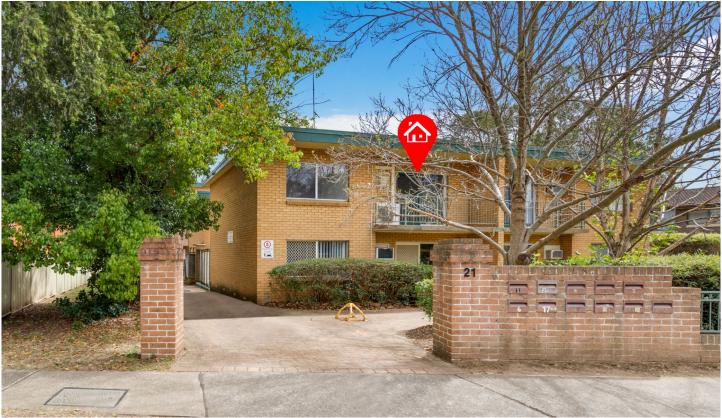

## 3/21 Castlereagh Street PENRITH NSW

Enviably situated in the heart of Penrith's rapidly expanding CBD, this recently renovated apartment creates a fantastic portfolio addition for an astute investor, or a wonderful first home with nothing more to spend.

It is located within a well-maintained building, and is just footsteps from vibrant cafes and dining, entertainment, Westfield and transport.

- Spacious lounge/dining area with easy balcony transition
- Wide, relaxing balcony enjoys elevated leafy street views
- Chic, updated kitchen features plenty of cupboard space
- Two good-sized bedrooms, master with built-ins and fan
- Air conditioning, new carpet, freshly painted throughout
- Single car space, walk to everyday amenities and parks