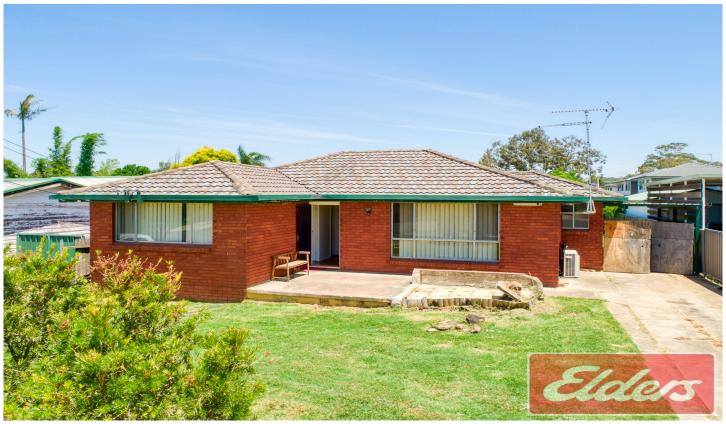

## 18 Joseph Street KINGSWOOD NSW

Offering a wealth of potential across a level 645sqm block, this property holds R3 Zoning and provides immense opportunity to renovate, construct a granny flat (STCA). It is situated in a quiet yet high-growth location close to Western Sydney University, Nepean TAFE, public transport and major shopping precincts.

- Solid three bedroom brick house with one bathroom
- Ideal base/layout with all elements needed to renovate
- Ample space for a granny flat to earn additional income (STCA)
- Fantastic 645sqm level block complete with R3 Zoning
- Close to a selection of local schools