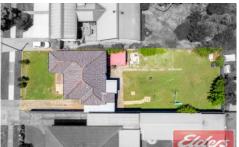

## 18 Joseph Street KINGSWOOD NSW

Offering a wealth of potential across a level 645sqm block, this property holds R3 Zoning and provides immense opportunity to renovate, construct a granny flat (STCA). It is situated in a quiet yet high-growth location close to Western Sydney University, Nepean TAFE, public transport and major shopping precincts.

## 3 📭 1 🖺 3 🗬

Type : House
Building Size : 10 sqm
Land Size : 645 sqm

View: https://www.aitkenre.com.au/8060735

Matthew Hall 02 4732 5055