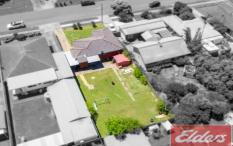

## 18 Joseph Street KINGSWOOD NSW

Offering a wealth of potential across a level 645sqm block, this property holds R3 Zoning and provides immense opportunity to renovate, construct a granny flat (STCA). It is situated in a quiet yet high-growth location close to Western Sydney University, Nepean TAFE, public transport and major shopping precincts.

## 3 📭 1 🖺 3 🗬

Type : House
Building Size : 10 sqm
Land Size : 645 sqm

View: https://www.aitkenre.com.au/8060735

Matthew Hall 02 4732 5055