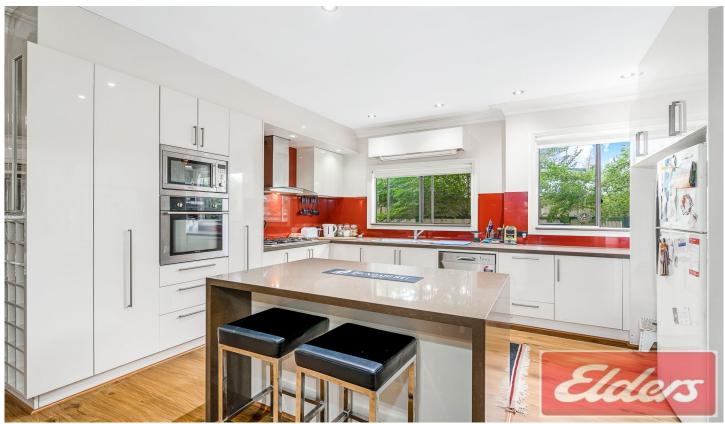

The property is located close to Warragamba shopping village, local schools and parks.

- Open lounge and dining space washed with natural light
- Child-friendly yard with a gazebo, great for entertaining
- Island kitchen with steel gas appliances, built-in microwave
- Two good-sized bedrooms each fitted with built-in wardrobes