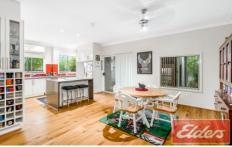

The property is located close to Warragamba shopping village, local schools and parks.

- Open lounge and dining space washed with natural light
- Child-friendly yard with a gazebo, great for entertaining
- Island kitchen with steel gas appliances, built-in microwave
- Two good-sized bedrooms each fitted with built-in wardrobes