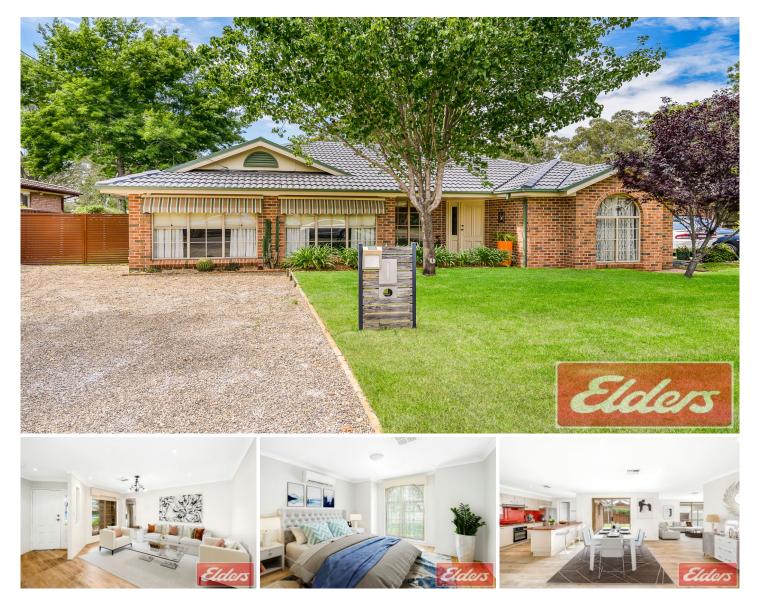

## **118 Hume Crescent WERRINGTON COUNTY NSW**

Beautifully updated to provide comfortable family living and entertaining, this streamlined single level home seamlessly combines flowing interiors with modern features and a fantastic outdoor area with a swimming pool and landscaped gardens.

It includes generous in-law accommodation and is conveniently located close to Western Sydney University, Nepean Hospital, local schools and public transport.

- Collection of open lounge/dining zones plus a rumpus room

- Easy outdoor flow to a relaxed all-weather entertaining area

- In-ground swimming pool, easy landscaped child-friendly yard

## 5 🛤 3 🚔 2 🚘

| Туре      | : House                               |
|-----------|---------------------------------------|
| Land Size | : 659 sqm                             |
| View      | : https://www.aitkenre.com.au/8060733 |