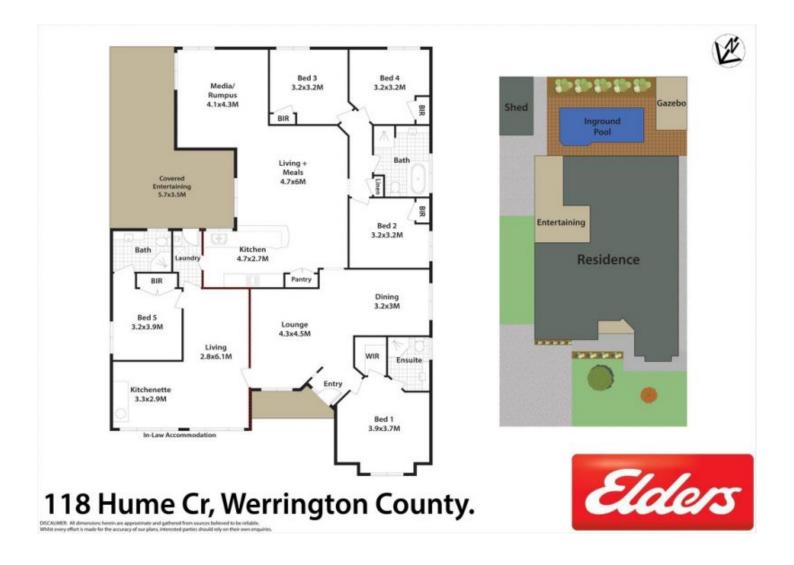

## **118 Hume Crescent WERRINGTON COUNTY NSW**

Beautifully updated to provide comfortable family living and entertaining, this streamlined single level home seamlessly combines flowing interiors with modern features and a fantastic outdoor area with a swimming pool and landscaped gardens.

It includes generous in-law accommodation and is conveniently located close to Western Sydney University, Nepean Hospital, local schools and public transport.

- Collection of open lounge/dining zones plus a rumpus room

- Easy outdoor flow to a relaxed all-weather entertaining area

- In-ground swimming pool, easy landscaped child-friendly yard

## 5 🛤 3 🚔 2 🚘

| Туре      | : House                               |
|-----------|---------------------------------------|
| Land Size | : 659 sqm                             |
| View      | : https://www.aitkenre.com.au/8060733 |