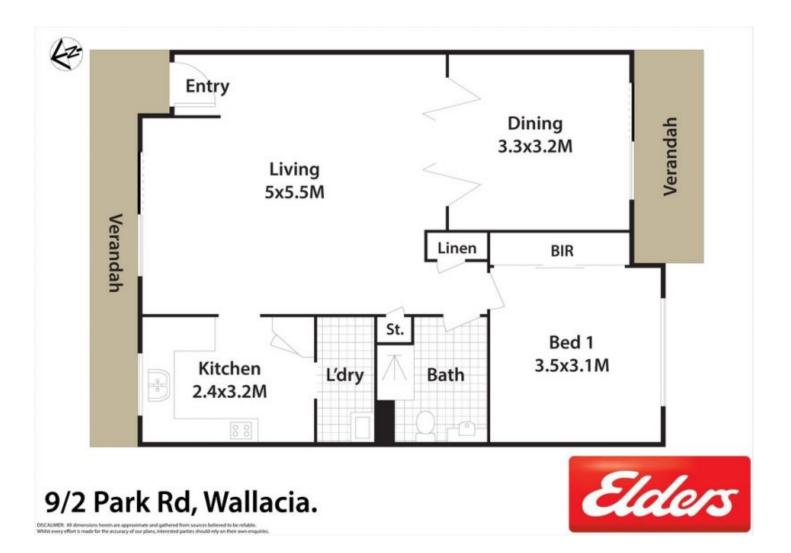

## 9/2 PARK Road WALLACIA NSW

Offering stylish yet low maintenance living, this ground floor apartment enjoys plenty of natural light, spacious interiors, and a private leafy outlook.

It's located within the "Regal Oaks" over 55's complex, where residents can enjoy access to a common room, communal library and optional social activities.

It's located opposite Wallacia Shopping Village, Wallacia Hotel and Wallacia Country Club.

- Practical floor plan offers open plan living and dining
- Easy access out to a relaxed outdoor sitting area/patio
- Well-appointed kitchen with ample bench and cupboard space
- Master bedroom is fitted with a built-in wardrobe
- Generous-sized bathroom with assistant hand rails