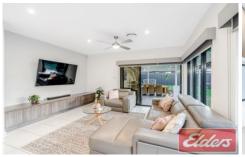

- Open plan lounge and dining zone extends outdoors
- Additional living/rumpus room with built-in study nook
- Extensive pergola overlooks the child-friendly backyard
- Gourmet island kitchen with stainless steel gas appliances
- Four good-sized bedrooms each fitted with built-in robes