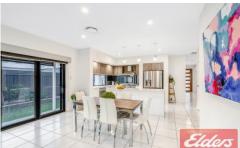

- Open plan lounge and dining zone extends outdoors
- Additional living/rumpus room with built-in study nook
- Extensive pergola overlooks the child-friendly backyard
- Gourmet island kitchen with stainless steel gas appliances
- Four good-sized bedrooms each fitted with built-in robes