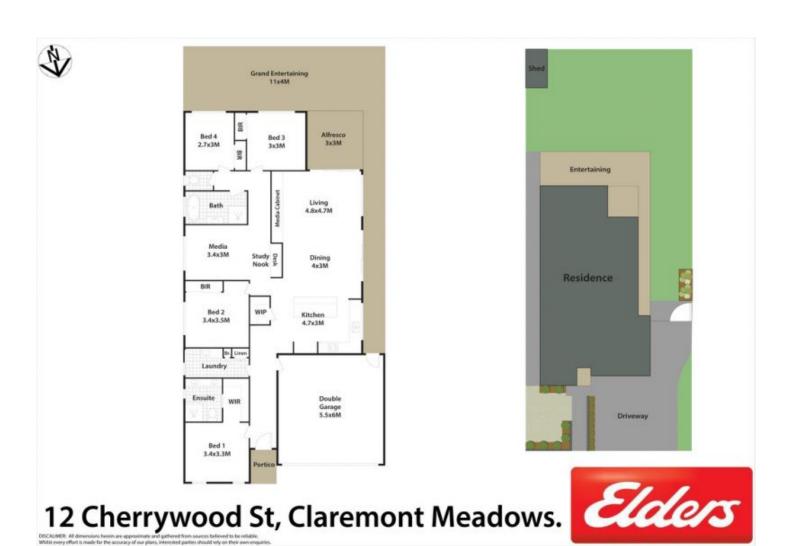

## 12 Cherrywood Street CLAREMONT MEADOWS NSW

Designed to offer a contemporary lifestyle with effortless indoor/outdoor entertaining, this stylish family home seamlessly combines a streamlined single level layout with sun-washed space and high-quality inclusions. It is peacefully set on a premium 552sqm land parcel next to parks and playgrounds and enjoys easy access to the M4 Motorway, University of Western Sydney, TAFE, public transport, and the upcoming Caddens Corner.

- Open plan lounge and dining zone extends outdoors
- Additional living/rumpus room with built-in study nook
- Extensive pergola overlooks the child-friendly backyard
- Gourmet island kitchen with stainless steel gas appliances
- Four good-sized bedrooms each fitted with built-in robes

## 4 🚐 2 🚝 2 😭

Type : House Land Size : 552 sqm

View: https://www.aitkenre.com.au/8060728

Joey Lustri 02 4732 5055

For full version visit the website