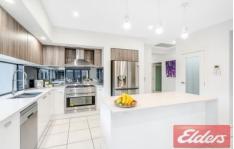

- Open plan lounge and dining zone extends outdoors
- Additional living/rumpus room with built-in study nook
- Extensive pergola overlooks the child-friendly backyard
- Gourmet island kitchen with stainless steel gas appliances
- Four good-sized bedrooms each fitted with built-in robes