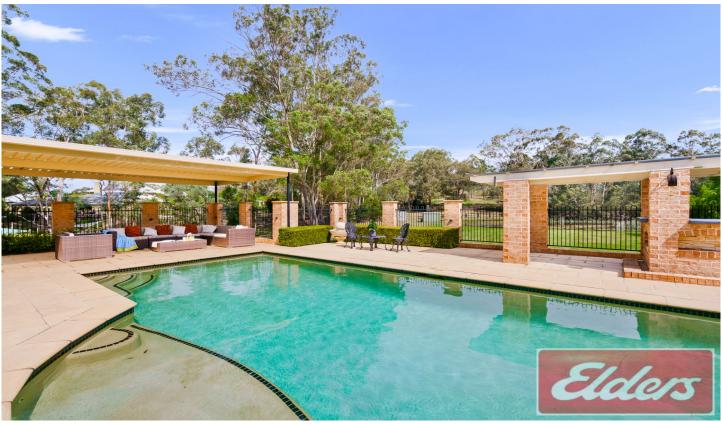

At the rear, there is a wide pergola with a woodfire oven that overlooks the grounds, landscaped gardens, swimming pool, dam, horse paddock and an American style barn/workshop. The interiors enjoy a versatile floorplan with easy indoor/outdoor flow and multiple living/entertaining zones.