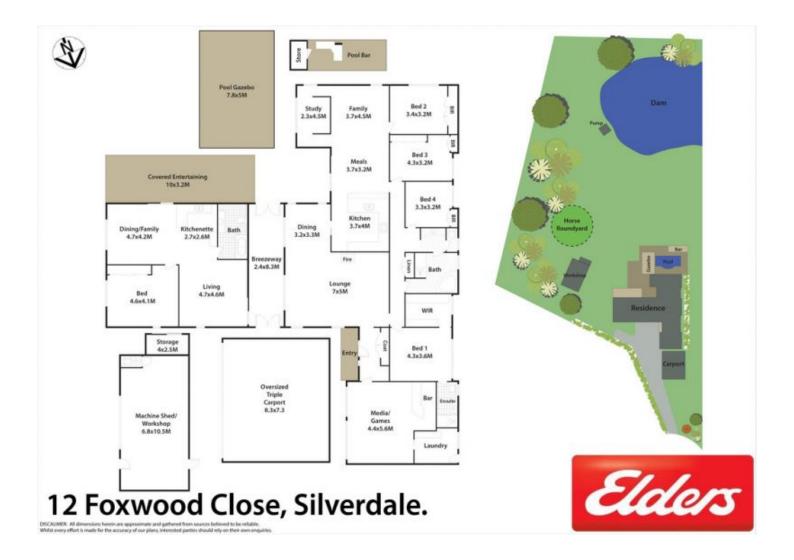

## 12 FOXWOOD Close SILVERDALE NSW

Offering a streamlined family home and an additional second dwelling perfect perfect for in-law accommodation, this impressive estate with a horse paddock and dam compromises a sweeping 2 acre/8,386sqm block.

At the rear, there is a wide pergola with a woodfire oven that overlooks the grounds, landscaped gardens, swimming pool, dam, horse paddock and an American style barn/workshop. The interiors enjoy a versatile floorplan with easy indoor/outdoor flow and multiple living/entertaining zones.

It is set in a highly sought-after one-acre enclave amid neighbouring acreage properties and is close to local shops, schools, and public transport. Offering the best in

5 📭 3 🖺 7 😭

Type : House Land Size : 8386 sqm