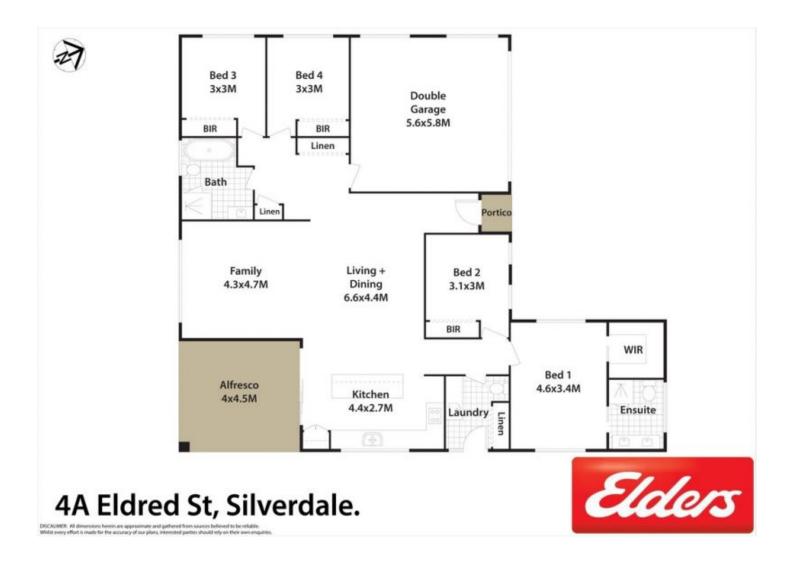

- Four spacious bedrooms all with built-in wardrobes

- Master with a walk-in robe, luxury ensuite with double vanity

- Two stylish bathrooms, main has a free standing bath, 3

### 4 🛤 2 🚰 2 🚘

| Ту | pe | : House |
|----|----|---------|
|    |    |         |

Land Size : 548 sqm

View : https://www.aitkenre.com.au/8060725