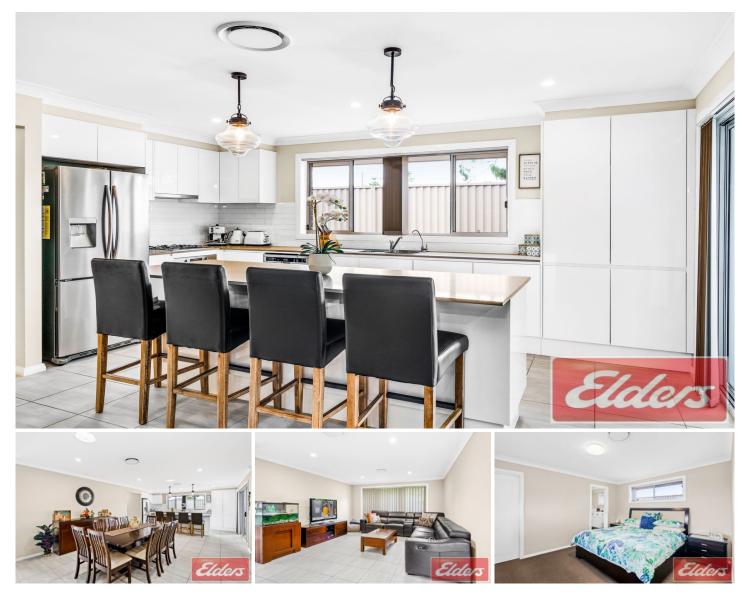

#### 4A ELDRED Street SILVERDALE NSW

Designed to accentuate the best of single level living, this immaculate near-new residence caters for modern family comfort with exceptional flow and outdoor living. It offers a desirable, low maintenance lifestyle and is located close to the local shopping centre, Warragamba Public School and local eateries.

- Living and dining utilise a spacious open concept design
- Sliding doors extend to a relaxed all-weather alfresco

- Bright polyurethane kitchen fitted with stainless steel appliances, pendant lighting

- Four spacious bedrooms all with built-in wardrobes

- Master with a walk-in robe, luxury ensuite with double vanity

- Two stylish bathrooms, main has a free standing bath, 3