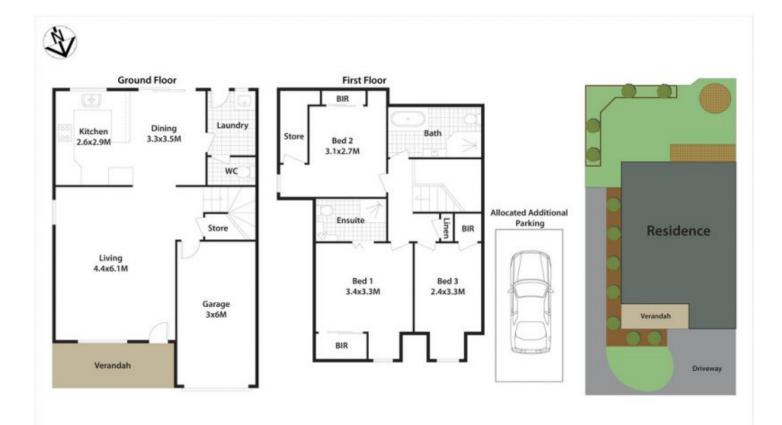

## 9/14-18 George Street KINGSWOOD NSW

Exceptionally spacious and luxuriously modern, this beautifully presented townhouse has been designed to provide supreme comfort across a highly functional dual level layout. It offers a fantastic space for effortless, outdoor entertaining and enjoys a peaceful setting within a secure complex. The property is conveniently located close to Kingswood Station, Western Sydney University and local shops.

- Separate living and dining spaces washed with natural sunlight
- Seamless outdoor flow to an undercover entertaining patio
- Low maintenance large backyard with astro turf and landscaping

3 📭 2 🔓 2 😭