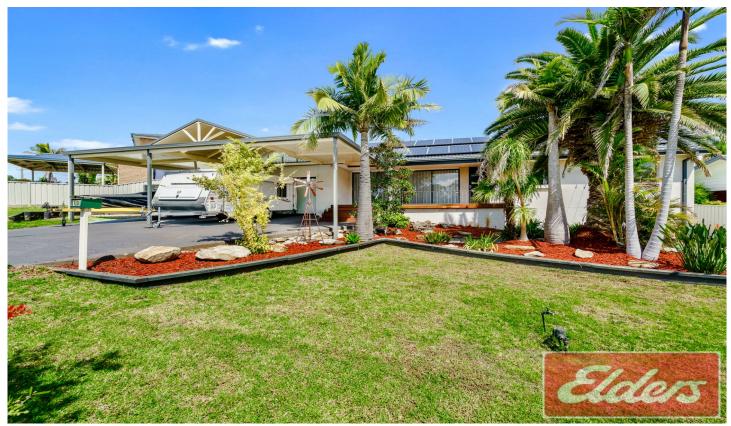

## 10 GIBSON Street SILVERDALE NSW

Set on a sprawling 981sqm block, this readymade family home is washed with an abundance of natural light and provides multiple indoor/outdoor spaces to relax and enjoy. The backyard is low maintenance and extensive, providing ample space for children, pets and effortless family entertaining.

It offers a teenage retreat/loft space ideal for storage and is located close to local shops, parks and public transport.

- Sunken living/media room plus open family and dining
- 14m x 5m alfresco overlooks the yard and mature trees
- Rear gazebo adjoins the easycare child-friendly garden
- Tidy kitchen with stainless steel appliances and 900mm cooktop
- Four good-sized bedrooms with built-in wardrobes