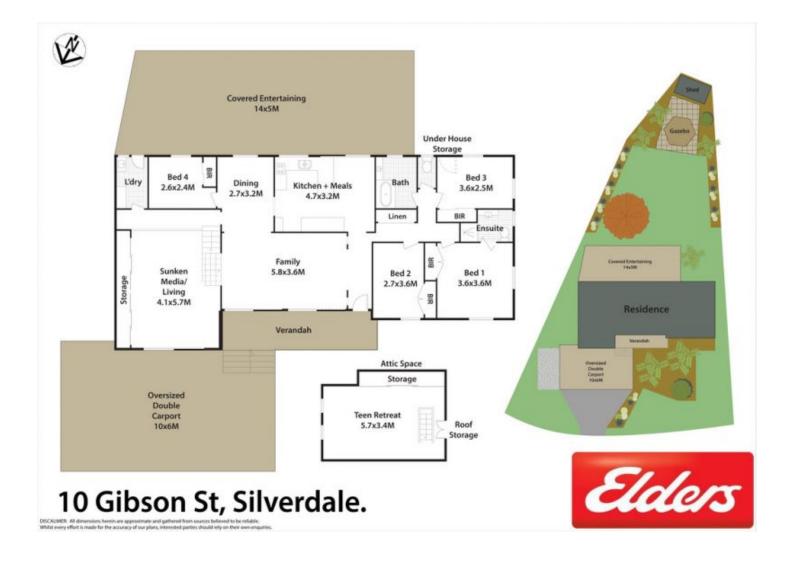

## 10 GIBSON Street SILVERDALE NSW

Set on a sprawling 981sqm block, this readymade family home is washed with an abundance of natural light and provides multiple indoor/outdoor spaces to relax and enjoy. The backyard is low maintenance and extensive, providing ample space for children, pets and effortless family entertaining.

It offers a teenage retreat/loft space ideal for storage and is located close to local shops, parks and public transport.

- Sunken living/media room plus open family and dining
- 14m x 5m alfresco overlooks the yard and mature trees
- Rear gazebo adjoins the easycare child-friendly garden
- Tidy kitchen with stainless steel appliances and 900mm cooktop
- Four good-sized bedrooms with built-in wardrobes

## 4 🕮 2 📛 3 🖨

Type : House Land Size : 981 sqm

View: https://www.aitkenre.com.au/8060722

**Damian Sexton** 