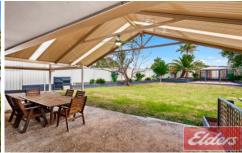

It offers a teenage retreat/loft space ideal for storage and is located close to local shops, parks and public transport.

- Sunken living/media room plus open family and dining
- 14m x 5m alfresco overlooks the yard and mature trees
- Rear gazebo adjoins the easycare child-friendly garden
- Tidy kitchen with stainless steel appliances and 900mm cooktop
- Four good-sized bedrooms with built-in wardrobes