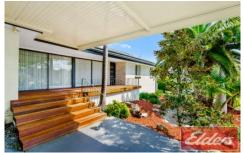

It offers a teenage retreat/loft space ideal for storage and is located close to local shops, parks and public transport.

- Sunken living/media room plus open family and dining
- 14m x 5m alfresco overlooks the yard and mature trees
- Rear gazebo adjoins the easycare child-friendly garden
- Tidy kitchen with stainless steel appliances and 900mm cooktop
- Four good-sized bedrooms with built-in wardrobes