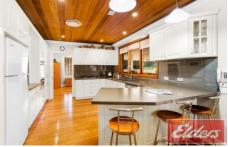

- Open plan living and dining space complemented by a

4 📭 3 🖺 10 🖨

Type : House Land Size : 4060 sqm

View: https://www.aitkenre.com.au/8060721

**Damian Sexton** 

For full version visit the website