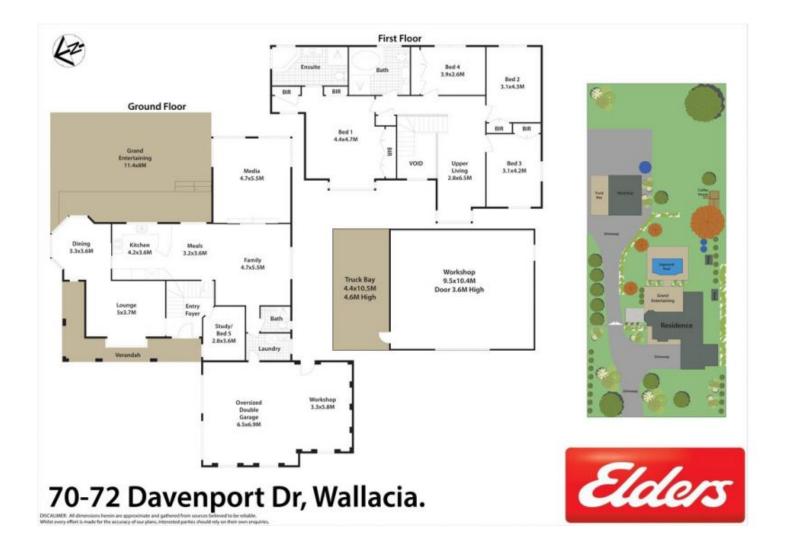

## 70-72 DAVENPORT Drive WALLACIA NSW

Beautifully presented and appointed to the highest standard, this stunning family home offers a luxuriously spacious layout complemented by enviable alfresco facilities.

Its sun washed interiors provide a collection of entertaining zones, rumpus areas and a media room, while the outdoor area enjoys wide side access to the tradesmen's shed and truck bay.

It graces a superb one-acre block and is immersed in established landscaping, exotic trees and plenty of shady spots to enjoy summer with the family. The property is located within the prestigious Northumberland Green Estate.

- Open plan living and dining space complemented by a

4 📭 3 🖺 10 🖨

Type : House Land Size : 4060 sqm

View: https://www.aitkenre.com.au/8060721

**Damian Sexton** 

For full version visit the website