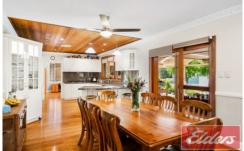

Its sun washed interiors provide a collection of entertaining zones, rumpus areas and a media room, while the outdoor area enjoys wide side access to the tradesmen's shed and truck bay.

It graces a superb one-acre block and is immersed in established landscaping, exotic trees and plenty of shady spots to enjoy summer with the family. The property is located within the prestigious Northumberland Green Estate.

- Open plan living and dining space complemented by a

4 📭 3 🖺 10 🖨

Type : House Land Size : 4060 sqm

View: https://www.aitkenre.com.au/8060721

**Damian Sexton** 

For full version visit the website