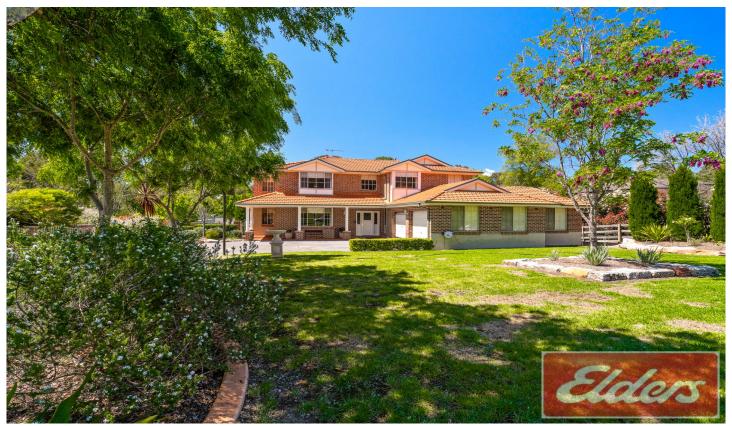

## 70-72 DAVENPORT Drive WALLACIA NSW

Beautifully presented and appointed to the highest standard, this stunning family home offers a luxuriously spacious layout complemented by enviable alfresco facilities.

Its sun washed interiors provide a collection of entertaining zones, rumpus areas and a media room, while the outdoor area enjoys wide side access to the tradesmen's shed and truck bay.

It graces a superb one-acre block and is immersed in established landscaping, exotic trees and plenty of shady spots to enjoy summer with the family. The property is located within the prestigious Northumberland Green Estate.

- Open plan living and dining space complemented by a

4 📭 3 🖺 10 🖨

Type : House Land Size : 4060 sqm

View: https://www.aitkenre.com.au/8060721

**Damian Sexton** 

For full version visit the website