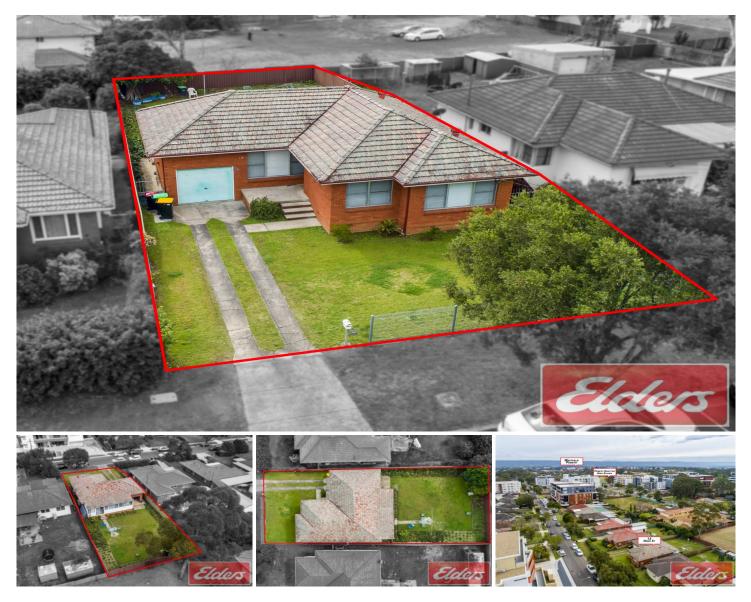

## **13 HOPE Street PENRITH NSW**

Enviably located within a high-growth pocket of Penrith CBD, this future development site offers R4 High-Density Residential zoning and capitalises upon a 620sqm land parcel and within 150 metres to Nepean Hospital.

- 15.5m frontage x 39.9m depth (Approx.) R4 High-Density Residential zoning
- 150 metres to Nepean Hospital
- Residence is currently leased out to a long term tenant
- Tenant is willing to stay whilst planning the development
- Block is surrounded by plenty of new sites and precincts