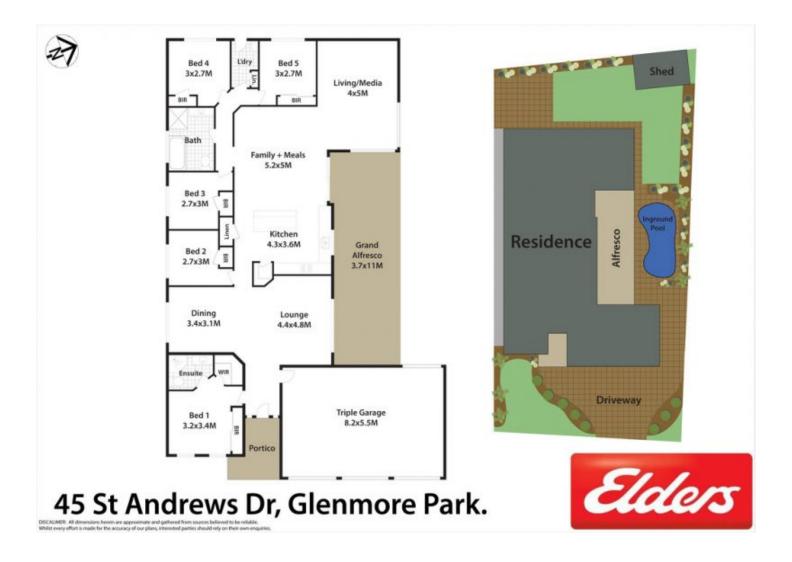

## 45 ST ANDREWS Drive GLENMORE PARK NSW

A statement of sheer scale, versatility and style, this light filled family residence effortlessly combines a collection of living spaces with high-end modern inclusions and a private entertainers' backyard. The streamlined interiors provide both formal/informal spaces that seamlessly extend out to an all-weather terrace, swimming pool and landscaped child-friendly yard.

It's set on an elevated 700sqm block, along the highly sought-after "St Andrews Run" close to schools, Penrith Golf Course and two exits to the Northern Road.

- Open plan lounge and family area in additional to formal lounge/dining
- All-weather entertaining area overlooks the in-ground swimming pool