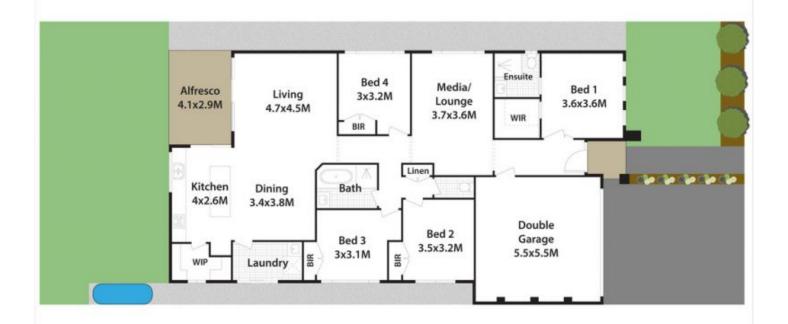

## 21 Mulla Avenue JORDAN SPRINGS NSW

Flawlessly presented and designed to offer practical family living, this streamlined residence showcases modern interiors, multiple entertaining zones and dual outdoor flow to a private alfresco area. The property enjoys a peaceful and highly sought-after address, Complete with a number of everyday conveniences, Jordan Springs is a friendly, active community made up of eateries, cycling and walking tracks, sporting grounds, Jordan Springs Public School and its own shopping centre.

- Spacious open plan layout with multiple living/dining spaces
- Relaxed all-weather outdoor terrace adjoins the backyard
- Fully enclosed, low maintenance backyard with room to move

4 🕮 2 🖺 2 🖨

Type : House Land Size : 375 sqm

## 21 Mulla Ave, Jordan Springs.

DISCALIMER: All dimensions herein are approximate and gathered from sources believed to be reliable. Whilst every effort is made for the accuracy of our plans, interested parties should rely on their own enquiries.