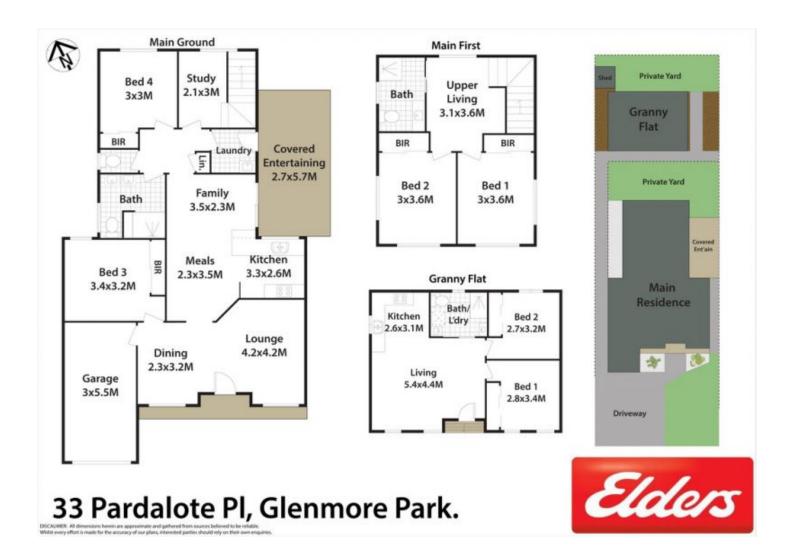

## 33-33A Pardalote Place GLENMORE PARK NSW

Offering a unique opportunity to generate maximum income, this recently renovated family home is ideally suited to both large families and investors seeking dual occupancy. The interiors have been stylishly renovated and offer multiple indoor/outdoor spaces, designer bathrooms and a combined total of six bedrooms and a study. These 2 dwellings offer a potential rental return of \$940 - \$990 per week.

Set within a sought-after pocket of Glenmore Park, the property is nestled within a quiet cul-de-sac, close to Glenmore Park Town Centre, quality schools and local eateries.

Main House

For full version visit the website