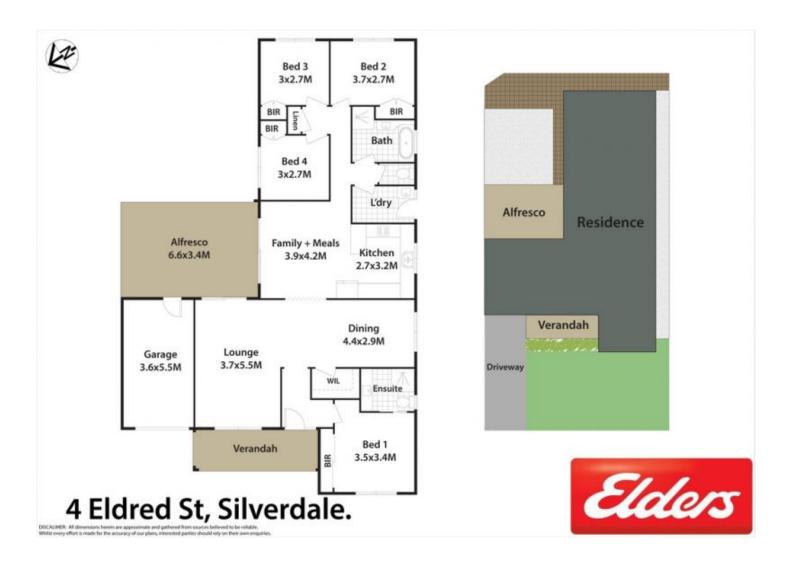

## **4 ELDRED Street SILVERDALE NSW**

Providing a streamlined single level design, this sun-washed family home seamlessly combines multiple living zones with a private backyard; perfect for entertaining.

- Spacious, open plan home with distinct living and dining areas
- Fresh kitchen with ample cupboard space, breakfast bar
- Ducted air conditioning, LED down lights, polished tiles
- Readymade with scope to add further value or enhance
- Dual outdoor flow to a generous, relaxed all-weather pergola
- Easy maintenance, landscaped backyard
- Single lock-up garage, off-street parking
- Close proximity to local shopping centre, Warragamba