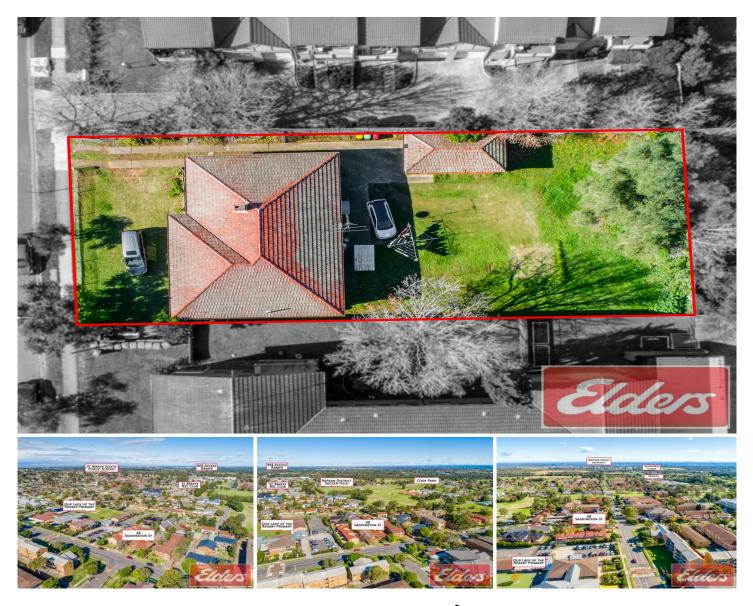

## 38 Saddington Street ST MARYS NSW

Contact Joey to get a copy of the plans.

Offering a rare and exciting opportunity to attain an exceptional 1012sqm land parcel with a 20.12 metre frontage, this block is R4 zoned and complete with high potential to build a contemporary apartment complex in a prime location (STCA).