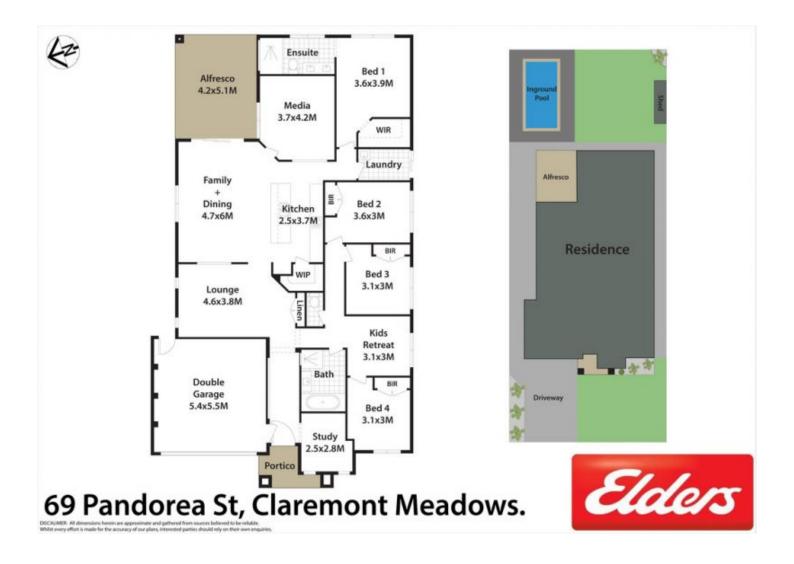

## 69 Pandorea Street CLAREMONT MEADOWS NSW

Situated on a spacious 569sqm land parcel and designed to offer a lifestyle of effortless luxury, this Eden Brae home is just over 3 years old and provides versatile family living with pristine modern details, high-end inclusions, in-ground swimming pool and private outdoor entertaining. It's nestled in a highly sought-after pocket and the opportunity to secure a property in this area is extremely rare.

## 4 🛤 2 🚔 2 🚘

| Туре      | : House                               |
|-----------|---------------------------------------|
| Land Size | : 569 sqm                             |
| View      | : https://www.aitkenre.com.au/8060702 |