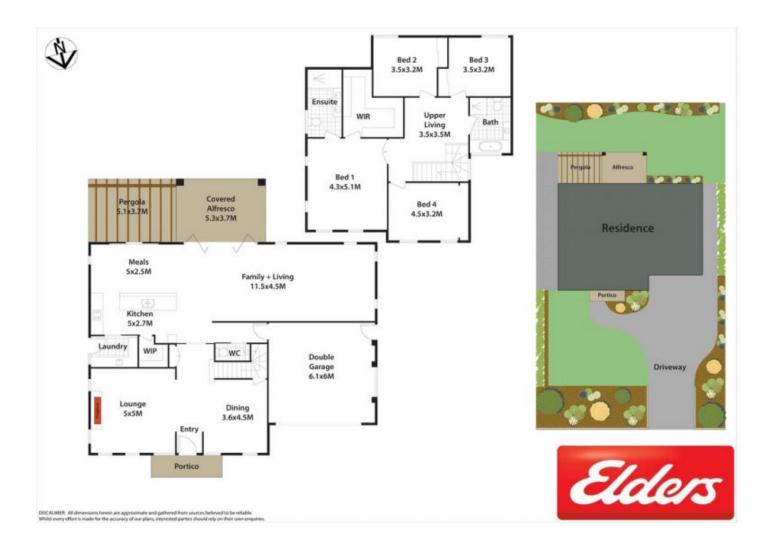

The 830sqm block is wonderfully located close to everyday amenities including premium schools, grocers and cafes, with Sydney CBD less than an hour's drive away.

## 4 🛤 2 🚔 2 🗬

| Туре      | : House                               |
|-----------|---------------------------------------|
| Land Size | : 830.6 sqm                           |
| View      | : https://www.aitkenre.com.au/8060701 |