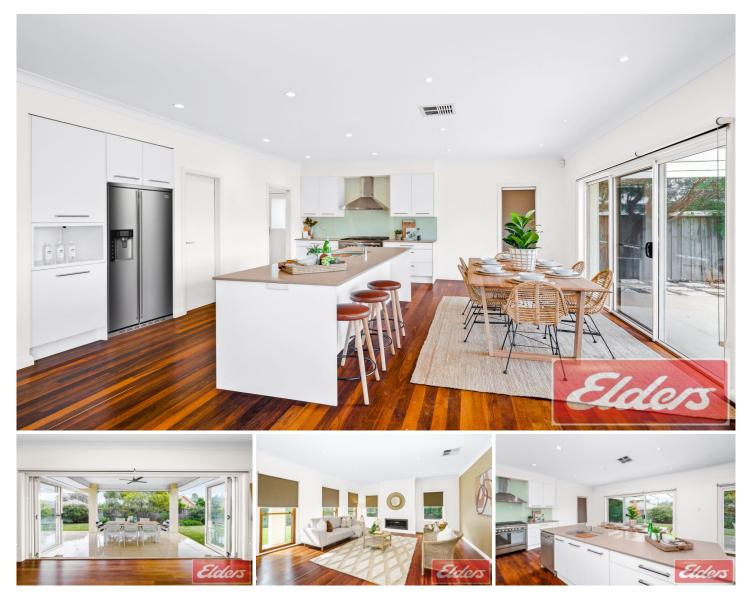

## 340 LITTLEFIELDS Road MULGOA NSW

Completely washed with an abundance of natural light and landscaped gardens, this architecturally crafted residence exudes luxury, privacy and versatile family living. The extensive interiors seamlessly flow through bi-fold doors to a brilliant all-weather terrace and child-friendly yard, perfect for all-season entertaining.

## Interior

- Spacious dual level design with formal front lounge/ dining room

- Open concept kitchen adjoins the large meals and family

For full version visit the website