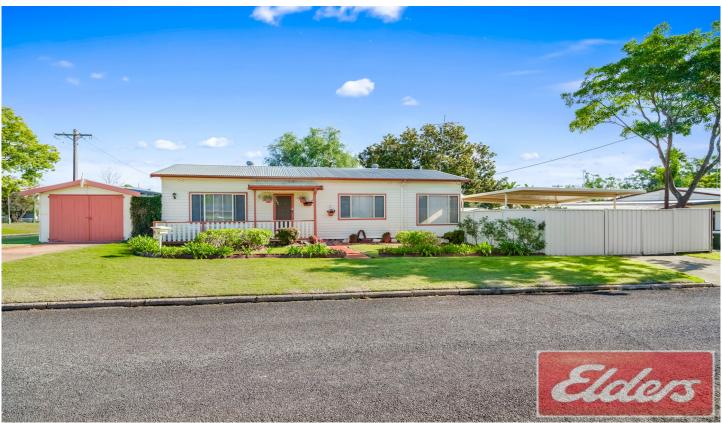

## 2 TENTH Street WARRAGAMBA NSW

Peacefully set opposite natural parkland on a prime 452sqm corner block, this updated family home offers a practical single level layout with separate lounge/dining zones and a private, child-friendly backyard.

The property is located close to Warragamba Public School, Neighbourhood Centre, local shops and eateries.

- Floor plan offers distinct lounge, dining and meals areas
- Spacious light filled kitchen with abundance of cupboard space
- Pergola covered entertaining area overlooks the yard
- Three good-sized bedrooms, two with wardrobes
- Full main bathroom with additional w/c and laundry
- Tiles throughout, air conditioning, decorative ceilings