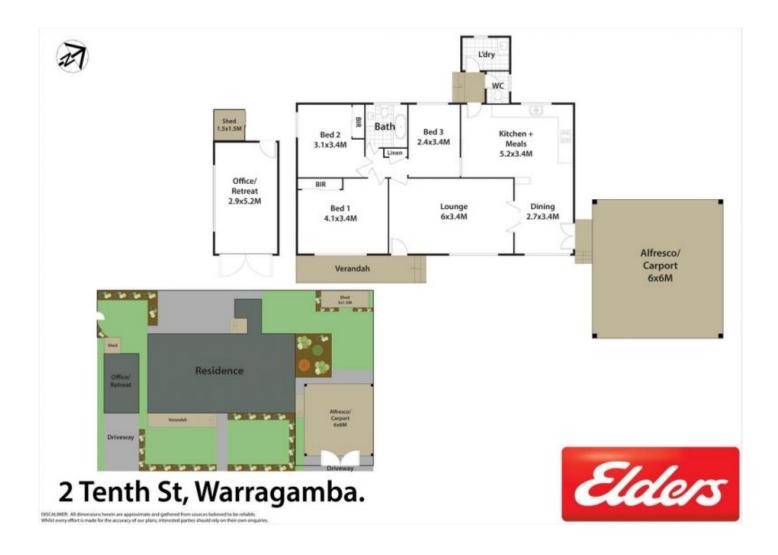

## 2 TENTH Street WARRAGAMBA NSW

Peacefully set opposite natural parkland on a prime 452sqm corner block, this updated family home offers a practical single level layout with separate lounge/dining zones and a private, child-friendly backyard.

The property is located close to Warragamba Public School, Neighbourhood Centre, local shops and eateries.

- Floor plan offers distinct lounge, dining and meals areas
- Spacious light filled kitchen with abundance of cupboard space
- Pergola covered entertaining area overlooks the yard
- Three good-sized bedrooms, two with wardrobes
- Full main bathroom with additional w/c and laundry
- Tiles throughout, air conditioning, decorative ceilings