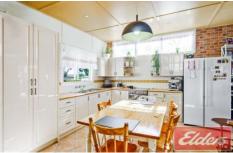

The property is located close to Warragamba Public School, Neighbourhood Centre, local shops and eateries.

- Floor plan offers distinct lounge, dining and meals areas
- Spacious light filled kitchen with abundance of cupboard space
- Pergola covered entertaining area overlooks the yard
- Three good-sized bedrooms, two with wardrobes
- Full main bathroom with additional w/c and laundry
- Tiles throughout, air conditioning, decorative ceilings