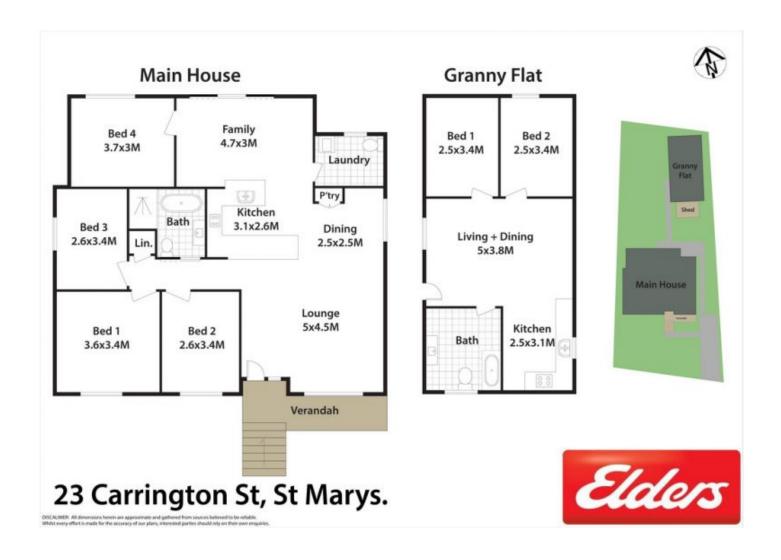

## 23-23A Carrington Street ST MARYS NSW

Offering a fantastic dual-income opportunity, this house and granny flat both offer practical single level layouts with spacious interiors. This property is situated a large 645sqm land parcel in a high growth area.

## Main house

- Flowing interiors provide multiple living/dining zones
- Updated kitchen with gas appliances and ample cupboard space

6 🖰 2 🔓 2 😭

Type : House Land Size : 645 sqm

View: https://www.aitkenre.com.au/8060699