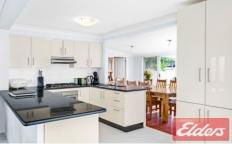

## Main house

- Flowing interiors provide multiple living/dining zones
- Updated kitchen with gas appliances and ample cupboard space

6 🖰 2 🔓 2 😭

Type : House Land Size : 645 sqm

View: https://www.aitkenre.com.au/8060699