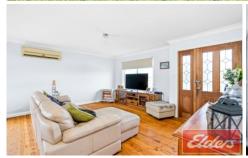

## Main house

- Flowing interiors provide multiple living/dining zones
- Updated kitchen with gas appliances and ample cupboard space

6 🖰 2 🔓 2 😭

Type : House Land Size : 645 sqm

View: https://www.aitkenre.com.au/8060699