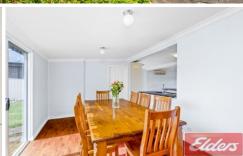

## Main house

- Flowing interiors provide multiple living/dining zones
- Updated kitchen with gas appliances and ample cupboard space

6 🖰 2 🔓 2 😭

Type : House Land Size : 645 sqm

View: https://www.aitkenre.com.au/8060699