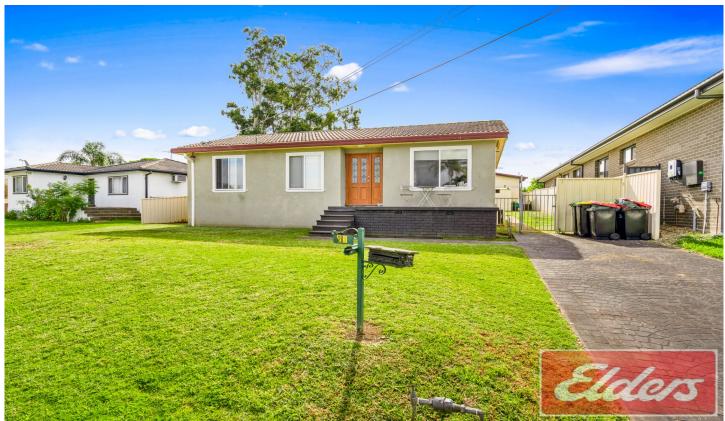

## 23-23A Carrington Street ST MARYS NSW

Offering a fantastic dual-income opportunity, this house and granny flat both offer practical single level layouts with spacious interiors. This property is situated a large 645sqm land parcel in a high growth area.

This property is ideally suited to astute investors or large families seeking in-law accommodation or additional income. It is conveniently located close public transport, local shops, quality schools and main arterial roads including the M4 Motorway.

## Main house

- Flowing interiors provide multiple living/dining zones
- Updated kitchen with gas appliances and ample cupboard space

6 🖰 2 🔓 2 😭

Type : House Land Size : 645 sqm

View: https://www.aitkenre.com.au/8060699