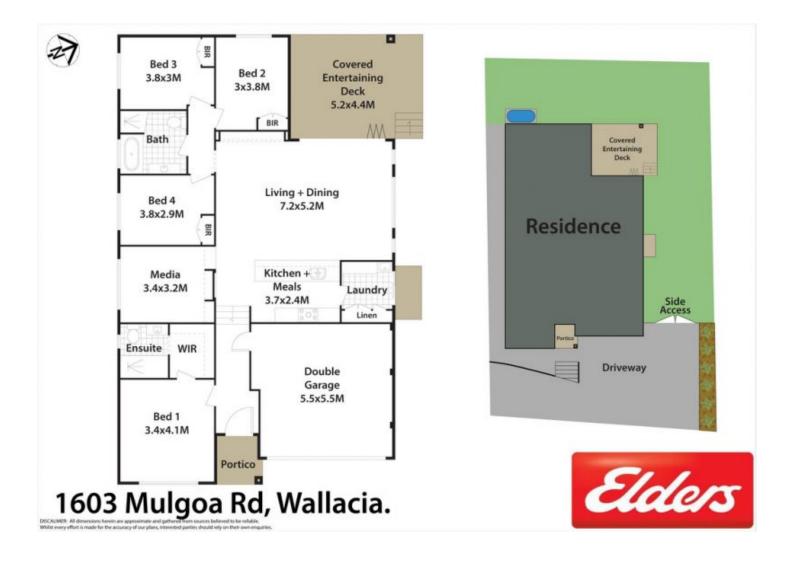

## WALLACIA

Showcasing quality finishes and boasting a well designed split-level layout, this immaculately presented 5 year old family home offers multiple living/entertaining spaces that flow out to an expansive decked alfresco area.

It enjoys a private, tranquil setting and is set on a sun-drenched 605sqm block, perfect for extended families seeking a peaceful lifestyle.

The property is wonderfully located close to everyday amenities including schools, grocers and cafes, with Sydney CBD less than an hours drive away.

Extensive living, dining and kitchen area plus a cinema room

Bi-fold doors seamlessly extend out to an entertainers' deck

| 4 🍋 | 2 🚔 | 2 🛱 |
|-----|-----|-----|
|-----|-----|-----|

| Туре      | : House                               |
|-----------|---------------------------------------|
| Land Size | : 605 sqm                             |
| View      | : https://www.aitkenre.com.au/8060698 |