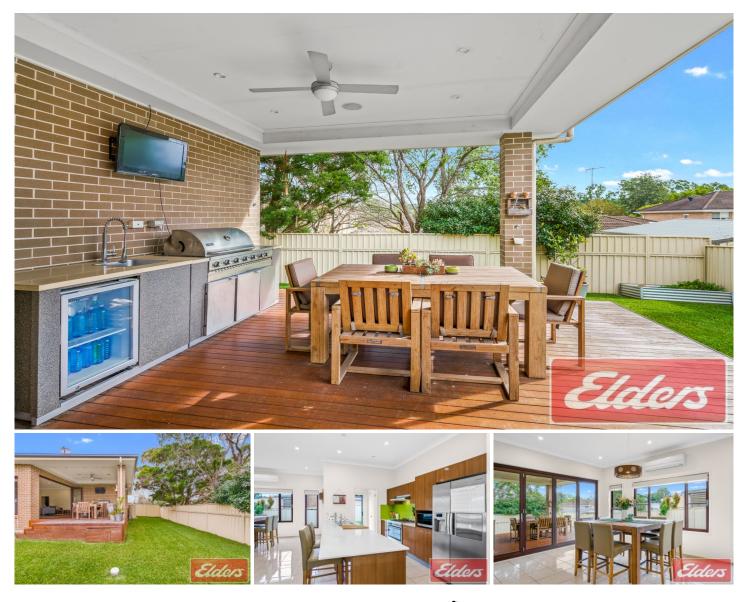

## WALLACIA

Showcasing quality finishes and boasting a well designed split-level layout, this immaculately presented 5 year old family home offers multiple living/entertaining spaces that flow out to an expansive decked alfresco area.

Extensive living, dining and kitchen area plus a cinema room

Bi-fold doors seamlessly extend out to an entertainers' deck

| 4 🍋 | 2 🚔 | 2 🛱 |
|-----|-----|-----|
|-----|-----|-----|

| Туре      | : House                               |
|-----------|---------------------------------------|
| Land Size | : 605 sqm                             |
| View      | : https://www.aitkenre.com.au/8060698 |