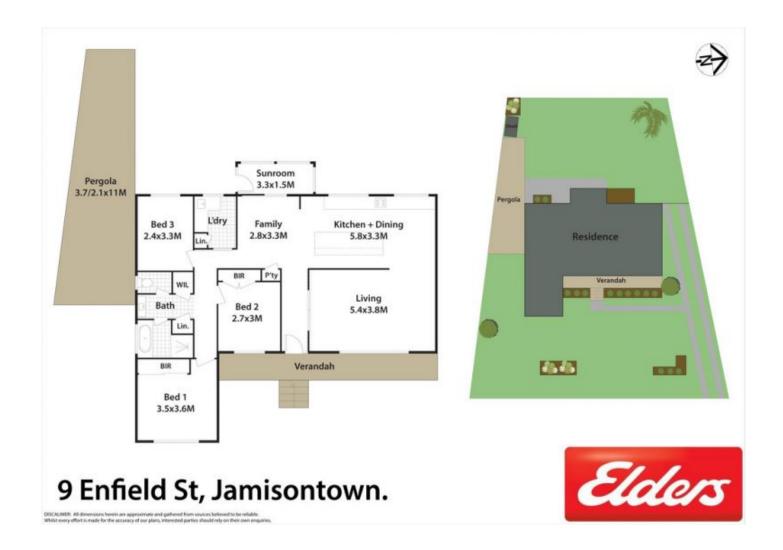

The property is situated within a tightly-held family orientated community on a generous (approx) 658sqm block.

The property is just moments from Southlands Shopping Centre, local schools and eateries.

- Spacious living/dining spaces over a sleek single level design
- Park-like backyard perfectly suited to children

For full version visit the website

## 3 🖳 1 🖺

Type : House Land Size : 658 sqm

View: https://www.aitkenre.com.au/8060696