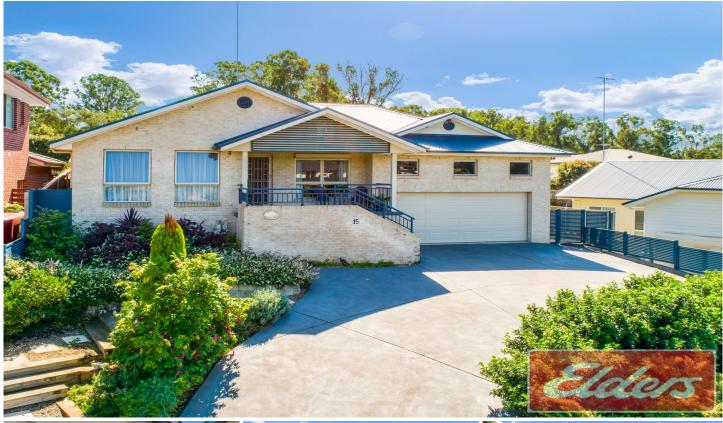

## 15 ROXYS Way MULGOA NSW

Prominently elevated on an 776sqm block, this immaculately landscaped residence seamlessly combines a family-friendly layout with stylish modern updates and private outdoor entertaining. It enjoys sweeping, elevated views that extend out over a neighbouring lake and Mulgoa valley.

The property is peacefully located close to Mulgoa Public School and local shopping centres.

- Practical single level design with an open living and dining space
- Separate lounge room extends to the front, all-weather pergola
- Established rear garden with a fish pond and level, low maintenance synthetic grassed area