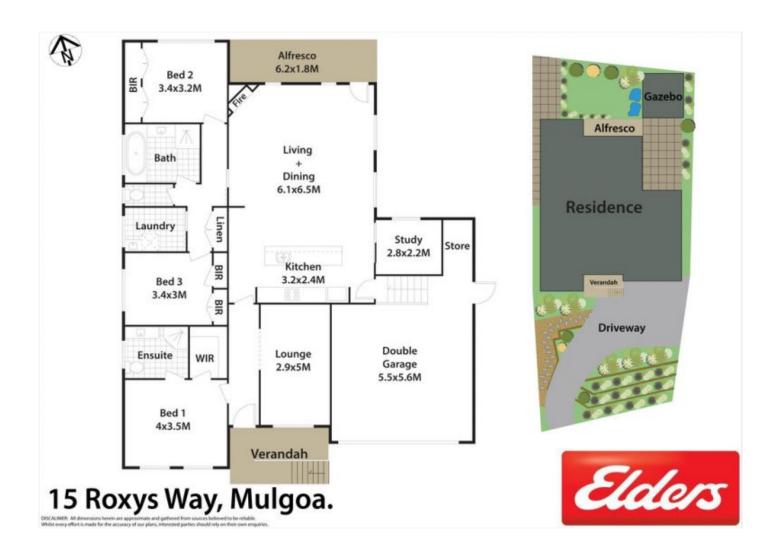

## 15 ROXYS Way MULGOA NSW

Prominently elevated on an 776sqm block, this immaculately landscaped residence seamlessly combines a family-friendly layout with stylish modern updates and private outdoor entertaining. It enjoys sweeping, elevated views that extend out over a neighbouring lake and Mulgoa valley.

The property is peacefully located close to Mulgoa Public School and local shopping centres.

- Practical single level design with an open living and dining space
- Separate lounge room extends to the front, all-weather pergola
- Established rear garden with a fish pond and level, low maintenance synthetic grassed area

3 😕 2 🔓 2 🖨

Type : House Land Size : 776 sqm

View: https://www.aitkenre.com.au/8060694

**Damian Sexton** 

For full version visit the website