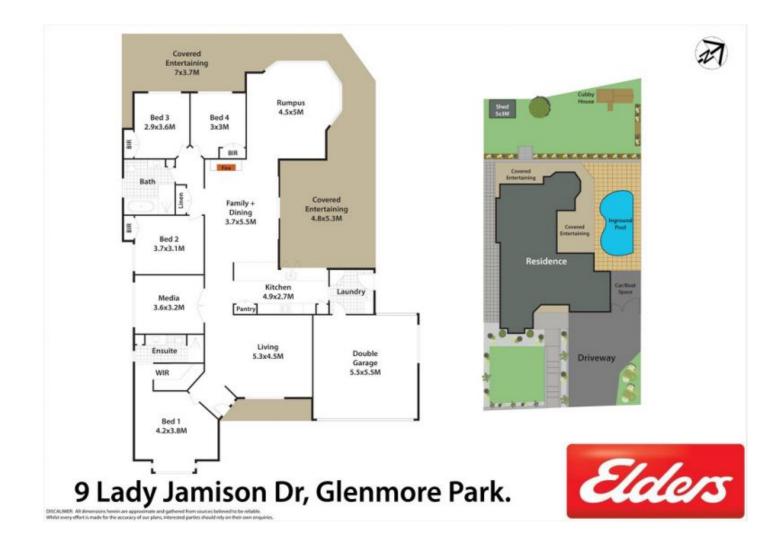

## 9 Lady Jamison Drive GLENMORE PARK NSW

Promising a lifestyle of unrivalled luxury and prestige, this flawless family home has been meticulously transformed through a contemporary renovation of the highest quality. It offers a streamlined single level design with multiple entertaining zones, that seamlessly extend out to a wraparound terrace embraced by a tropical solar heated salt water swimming pool and fully landscaped gardens.

Located in the popular stage 1 of Glenmore Park It's exclusively placed on an elevated sun drenched 790sqm land parcel, opposite native parkland and is just moments from quality schools, public transport and Glenmore Park Town Centre.

Opportunities like this are rare. Call today to book your

4 🛤 2 🚔 3 🚘

| Туре      | : House                               |
|-----------|---------------------------------------|
| Land Size | : 790 sqm                             |
| View      | : https://www.aitkenre.com.au/8060691 |