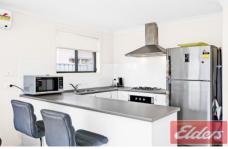

- Spacious lounge/dining zone seamlessly extends onto a rear patio
- Relaxed outdoor area provides a wonderful setting to entertain
- Well maintained kitchen features stainless steel gas appliances
- Four good-sized bedrooms each fitted with mirrored