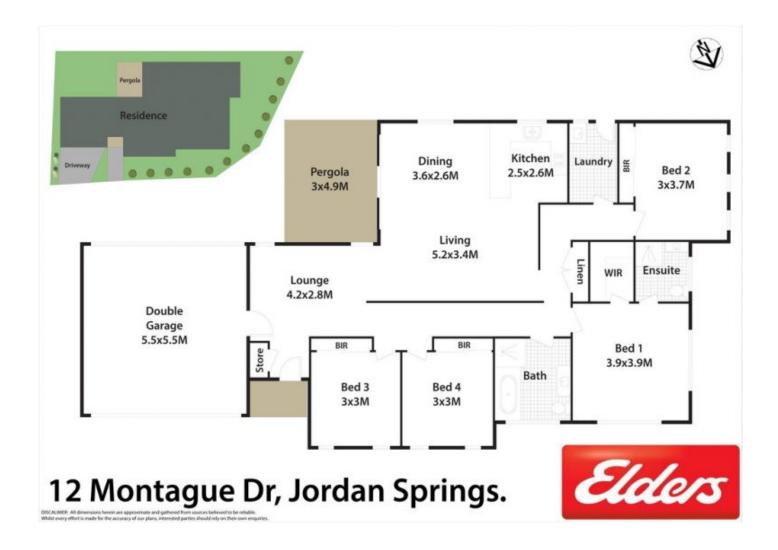

## 12 Montague Drive JORDAN SPRINGS NSW

Situated on a prime corner block within a family-friendly enclave, this residence presents a flowing open concept design, a practical floor plan and modern inclusions throughout. Complete with a number of everyday conveniences, Jordan Springs is a friendly, active community made up of eateries, cycling tracks, sporting grounds, gymnasiums and its own shopping centre.

- Spacious lounge/dining zone seamlessly extends onto a rear patio
- Relaxed outdoor area provides a wonderful setting to entertain
- Well maintained kitchen features stainless steel gas appliances
- Four good-sized bedrooms each fitted with mirrored

4 📭 2 🖺 2 😭

Type : House Land Size : 471 sqm

View: https://www.aitkenre.com.au/8060688

Joey Lustri 02 4732 5055

For full version visit the website