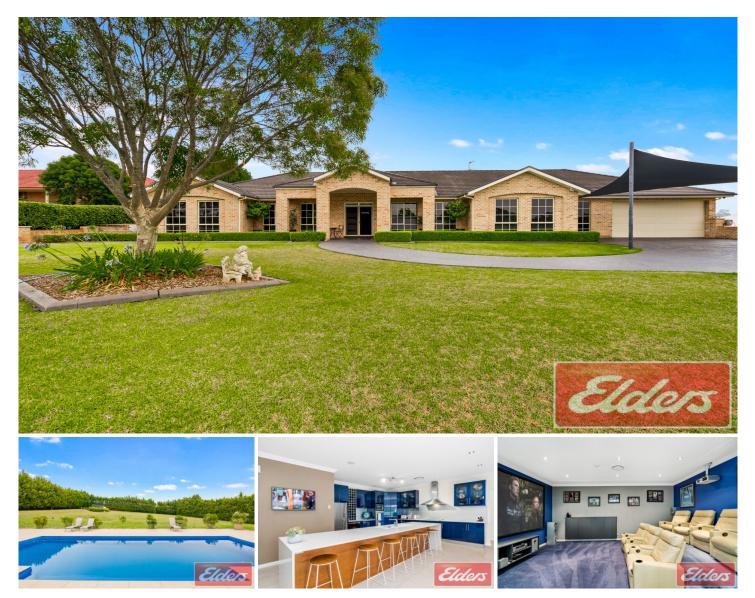

## 25 GREEN HILLS Drive SILVERDALE NSW

Embraced by streamlined established gardens on an elevated one acre block, this exceptional master residence is finely crafted for effortless indoor/outdoor entertaining and spectacular family living. It is spread over a sleek single level design and will appeal to buyers seeking space, privacy and comfort.

Positioned behind private hedging in a sought-after neighborhood, the property is only minutes from the heart of Silverdale town centre.

## Features-:

- Collection of five versatile living spaces, main lounge includes a wet bar and fridge

- Equipped cinema with seven reclining theater chairs, projector and full width screen