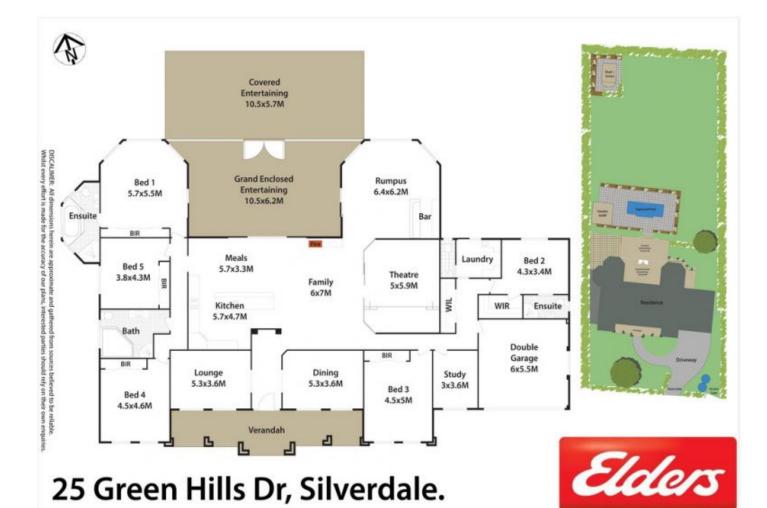

## Features-:

- Collection of five versatile living spaces, main lounge includes a wet bar and fridge

- Equipped cinema with seven reclining theater chairs, projector and full width screen

## 5 🛤 3 🚔 4 🚘

| Туре                 | : House                               |
|----------------------|---------------------------------------|
| <b>Building Size</b> | : 50 sqm                              |
| Land Size            | : 4056 sqm                            |
| View                 | : https://www.aitkenre.com.au/8060684 |