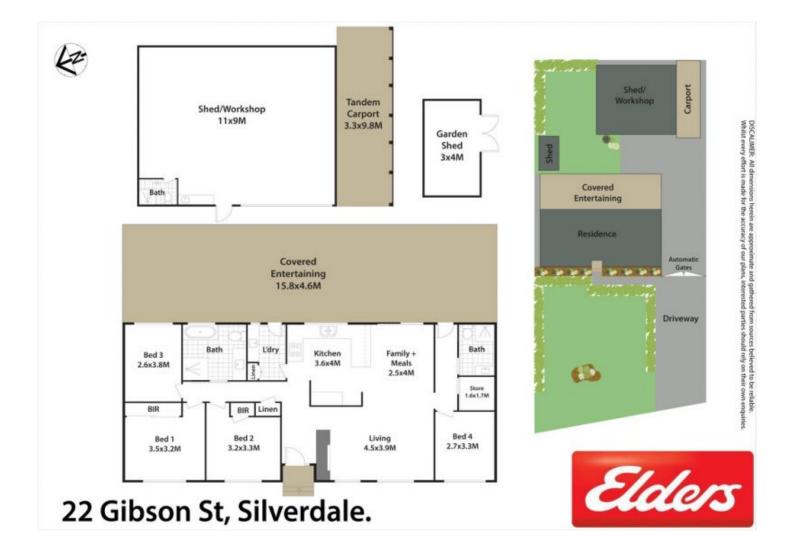

Providing first home buyers with luxury and convenience, the huge shed is complete with an alarm system, electric doors, a bathroom and its height allows for a potential car hoist. This is one of the largest sheds we have seen on a 990sqm block.

## 4 🛤 3 🚔 4 🚘

| Туре      | : House                               |
|-----------|---------------------------------------|
| Land Size | : 990 sqm                             |
| View      | : https://www.aitkenre.com.au/8060683 |