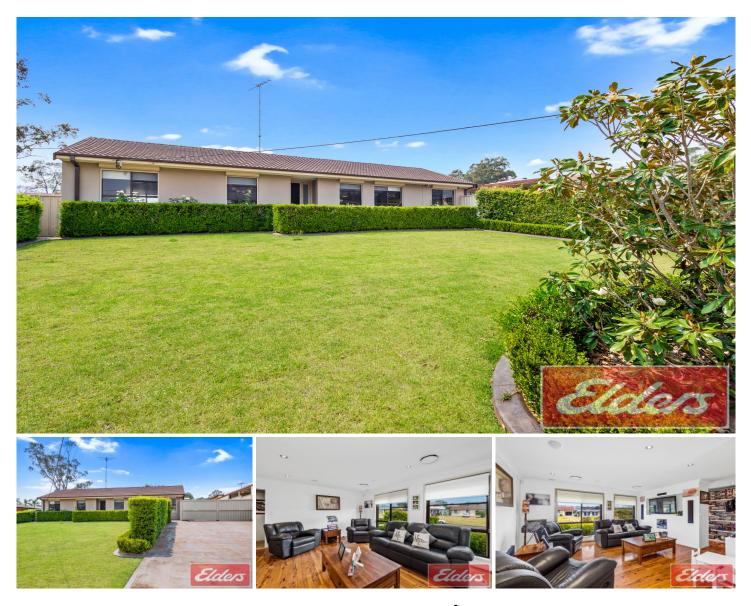

## 22 GIBSON Street SILVERDALE NSW

Tailored for easy indoor/outdoor living, this beautifully presented home provides modern families with an abundance of space, quality and contemporary comfort. It offers stylish finishes across a sleek single level design, and is peacefully located on a highly sought-after street.

Providing first home buyers with luxury and convenience, the huge shed is complete with an alarm system, electric doors, a bathroom and its height allows for a potential car hoist. This is one of the largest sheds we have seen on a 990sqm block.

The property is just footsteps from parklands, and is close to Silverdale IGA and local eateries.