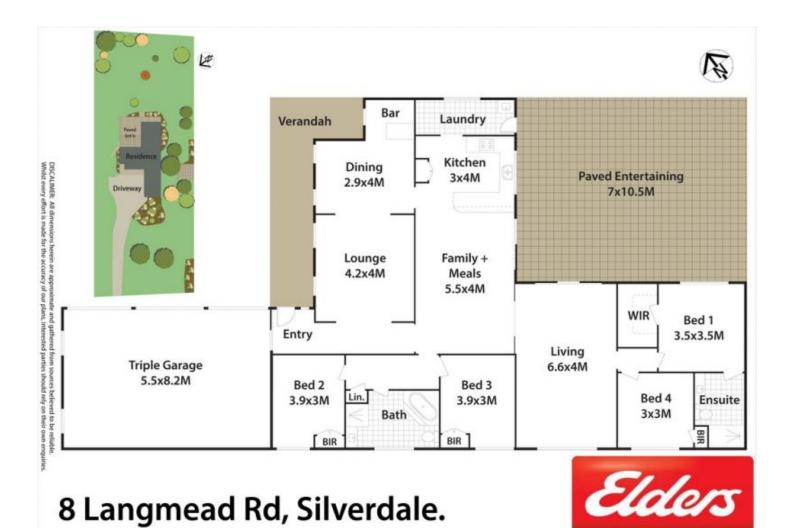

## 8 LANGMEAD Road SILVERDALE NSW

Nestled in a quiet cul-de-sac on a large level 4461sqm block, this charming family home is being offered to the market for the first time. The immaculately maintained interiors offer a streamlined, single level design and are washed with an abundance of natural light. Outdoors, there is a sprawling terrace ideal for entertaining, which overlooks the landscaped park-like grounds.

The elevated property is peacefully located close to Silverdale IGA, Warragamba Community Centre and local amenities.

- Provides a collection of casual living and dining zones - Formal dining room enjoys a built-in bar and verandah access