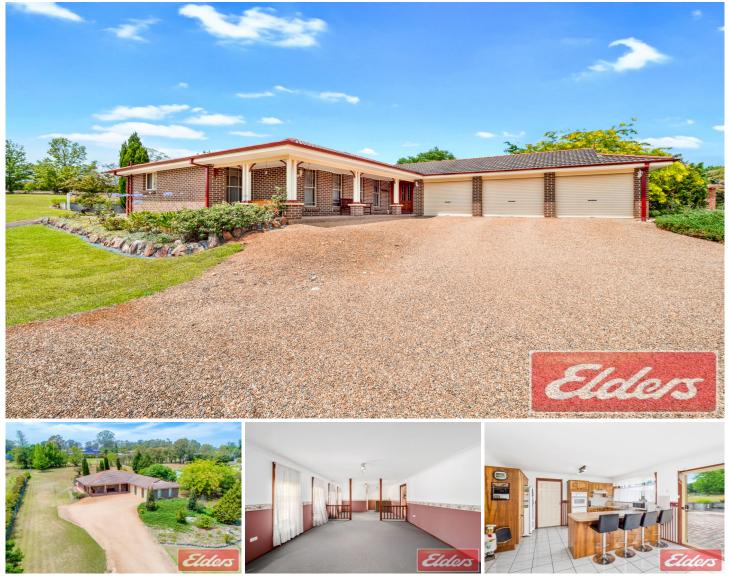

## 8 LANGMEAD Road SILVERDALE NSW

Nestled in a quiet cul-de-sac on a large level 4461sqm block, this charming family home is being offered to the market for the first time. The immaculately maintained interiors offer a streamlined, single level design and are washed with an abundance of natural light. Outdoors, there is a sprawling terrace ideal for entertaining, which overlooks the landscaped park-like grounds.

The elevated property is peacefully located close to Silverdale IGA, Warragamba Community Centre and local amenities.

- Provides a collection of casual living and dining zones - Formal dining room enjoys a built-in bar and verandah access