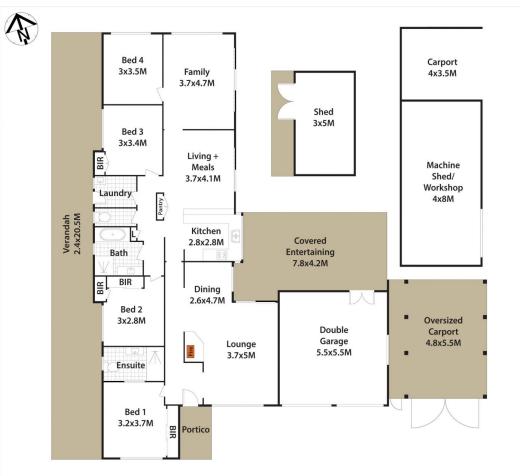

- Single level layout with separate living, dining and lounge rooms

- Front lounge enjoys a fireplace and extends outdoors

For full version visit the website

## 4 🛤 2 🚔 3 🚘

| Туре      | : House                               |
|-----------|---------------------------------------|
| Land Size | : 4004 sqm                            |
| View      | : https://www.aitkenre.com.au/8060676 |