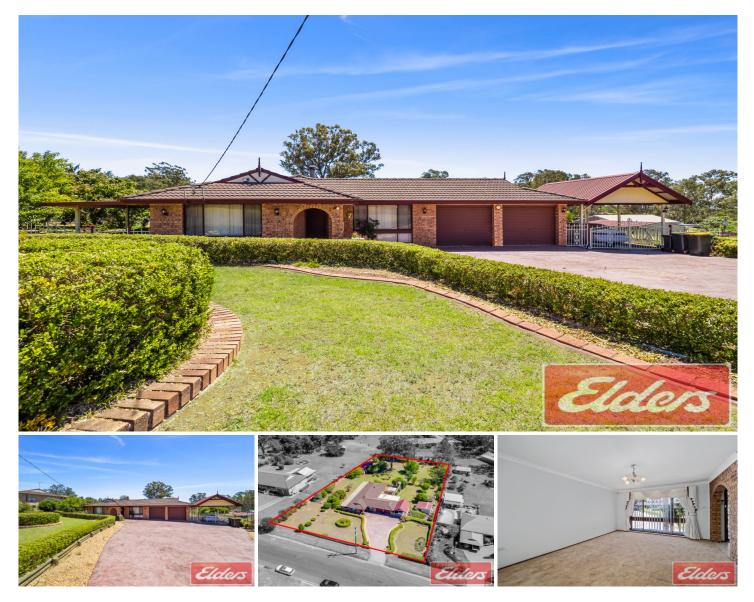

## 7 RIDGEHAVEN Road SILVERDALE NSW

Sprawled over one acre of meticulously manicured grounds and offered to the market for the first time in 30 years, this original home has been carefully established to offer families a comfortable living environment with several indoor/outdoor spaces to entertain.

Constructed upon a concrete slab, the property is perfectly positioned to take advantage of the prized Rear to North Aspect and enjoys a serene rural outlook. It's peacefully located close to Silverdale Shopping Village, local schools and bus stop.

- Single level layout with separate living, dining and lounge rooms

- Front lounge enjoys a fireplace and extends outdoors

For full version visit the website

7 Ridgehaven Rd, Silverdale.